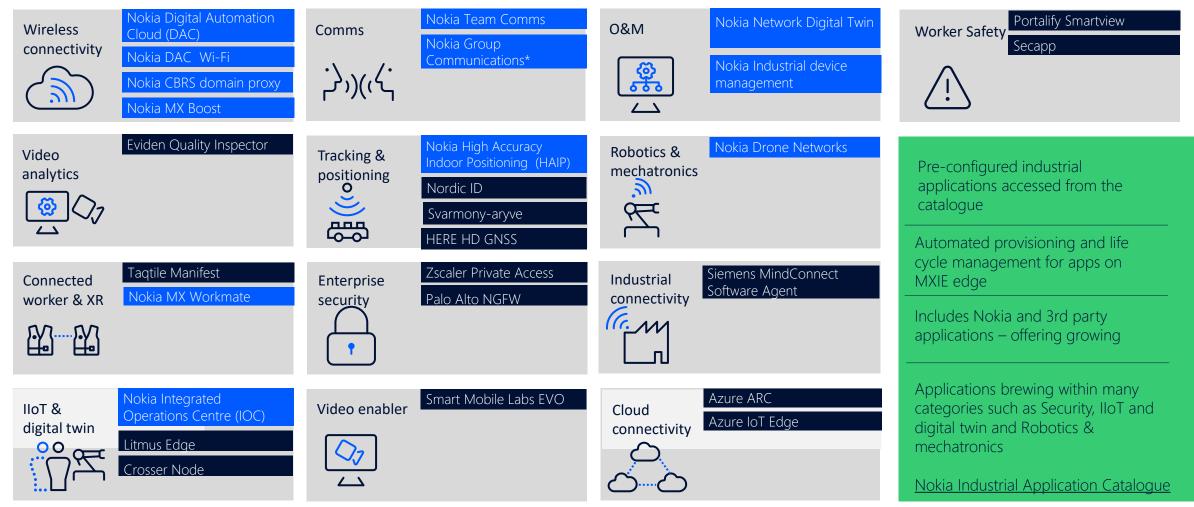

## Rich set of digitalization enablers

### Nokia Industrial Application Catalogue

VOXIY