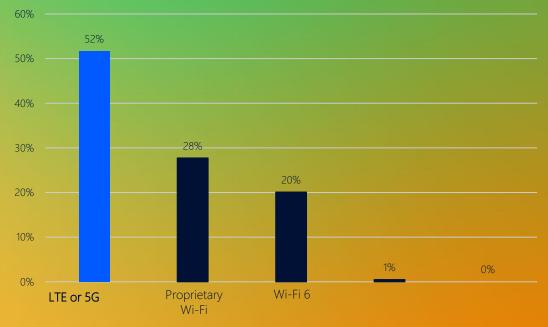

# And while LTE/5G is the preferred choice for business/mission critical connectivity\*

It's still only half the market.

\* 2021 Nokia-ABI research, 600+ manufacturers survey