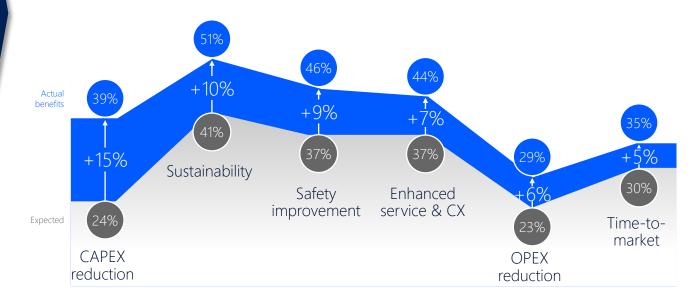

## The "Big Inversion" was always going to take time...

### ... with better-than-expected results

NOKIA