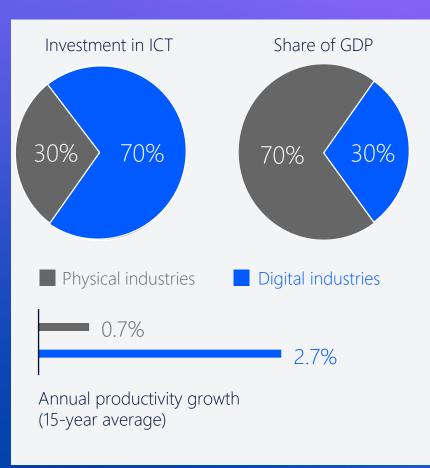

## The "Big Inversion" was always going to take time...

### ... with better-than-expected results

NOKIA