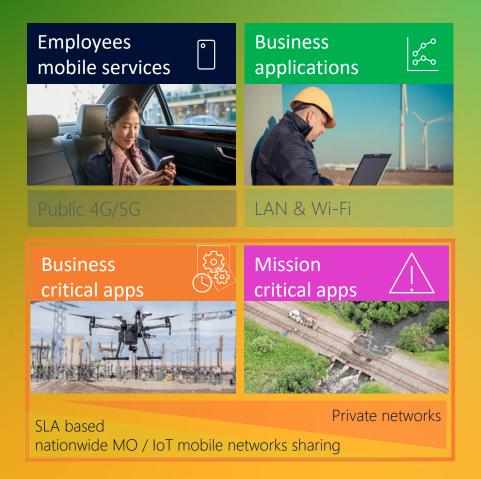

## It typically starts with 1 use case...

## With multiple connectivity options