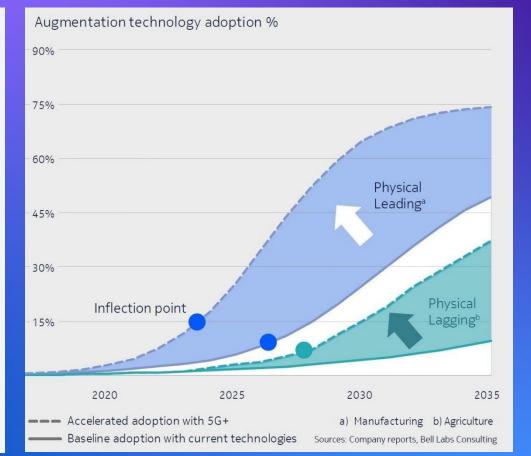

## The "Big Inversion" was always going to take time...

### ... with better-than-expected results

NOKIA