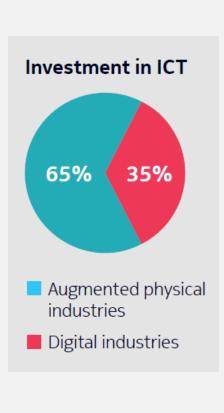

## The "Big Inversion" was always going to take time...

### ... with better-than-expected results

NOKIA