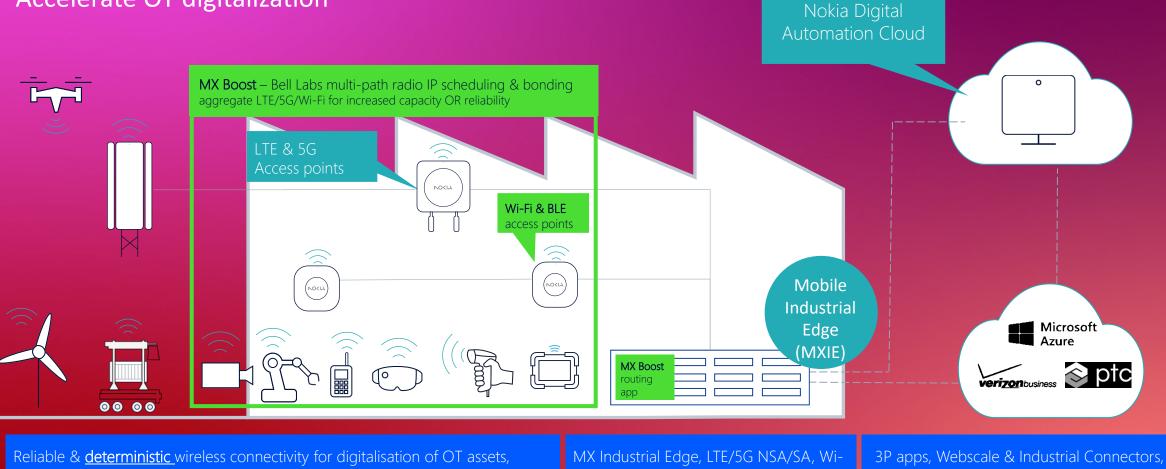

### Accelerate OT digitalization

workers, and autonomous/Al/ML actions.

Fi controller & Industrial Apps

API

Nokia 🛡 Partner