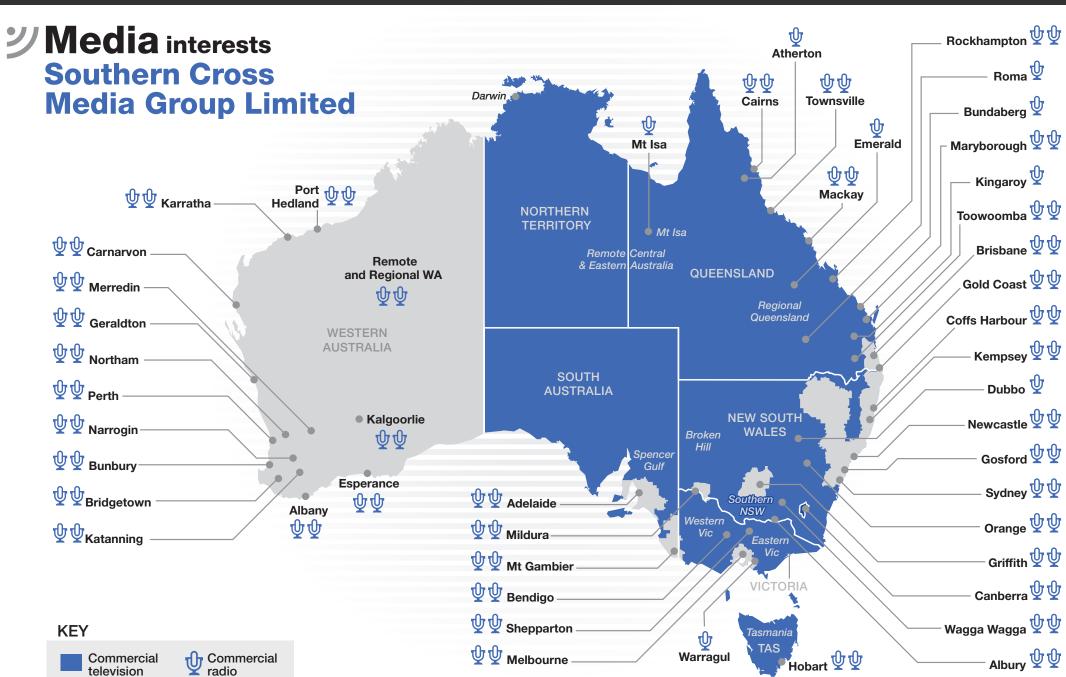

## Media interests Southern Cross Media Group Limited

| Controller               |                                |   |                                |
|--------------------------|--------------------------------|---|--------------------------------|
| Media<br>operation       | No<br>Licence area lic         |   | Services*<br>es (by on-air ID) |
|                          | Broken Hill                    | 3 | 7, 9,10                        |
|                          | Darwin                         | 2 | 7, 10 DDT                      |
| Commercial<br>television | Eastern Victoria               | 1 | 10                             |
|                          | Mt Isa                         | 2 | 10 CDT, 7                      |
|                          | Regional Qld                   | 1 | 10                             |
|                          | Remote Central & Eastern Aust. | 2 | 10 CDT, 7                      |
|                          | Southern NSW                   | 1 | 10                             |
|                          | Spencer Gulf                   | 3 | 7, 9, 10                       |
|                          | Tasmania                       | 2 | 7, 10 TDT                      |
|                          | Western Victoria               | 1 | 10                             |

| Media operation  | Licence area  | No. d | of Services<br>ces (by on-air ID) |
|------------------|---------------|-------|-----------------------------------|
| Commercial radio | Adelaide      | 2     | Hit 107, Triple M 104.7           |
|                  | Albany        | 2     | Triple M 783AM, Hit 106.5         |
|                  | Albury        | 2     | Triple M 105.7, Hit 104.9         |
|                  | Atherton      | 1     | Hot 97.9                          |
|                  | Bendigo       | 2     | Hit 91.9, Triple M 93.5           |
|                  | Bridgetown    | 2     | Triple M 900AM, Hit 100.5         |
|                  | Brisbane      | 2     | Triple M 104.5, Hit 105           |
|                  | Bunbury       | 2     | Triple M 963AM,<br>Hit Southwest  |
|                  | Bundaberg     | 1     | Triple M Bundy 93.1               |
|                  | Cairns        | 2     | Hit 103.5, Triple M 99.5          |
|                  | Canberra      | 2     | Mix 106.3, Hit 104.7              |
|                  | Carnarvon     | 2     | Triple M 666AM, Hit 99.7          |
|                  | Coffs Harbour | 2     | Hit 105.5, Triple M 106.3         |
|                  | Dubbo         | 1     | Hit 93.5                          |
|                  | Emerald       | 1     | Hit 94.7                          |
|                  | Esperance     | 2     | Triple M 747AM, Hit 102.3         |
|                  | Geraldton     | 2     | Hit 96.5, 98.1 Triple M           |
|                  | Gold Coast    | 2     | Hit 90.9, Triple M 92.5           |
|                  | Gosford       | 2     | SEA Hit 101.3, Triple M107.7      |
|                  | Griffith      | 2     | Hit 99.7, Triple M 963AM          |
|                  | Hobart        | 2     | Hit 100.9, Triple M 107.3         |
|                  | Kalgoorlie    | 2     | Triple M 981AM, Hit 97.9          |
|                  | Karratha      | 2     | Hit 106.5, 102.5 Triple M         |
|                  | Katanning     | 2     | Triple M 1071AM, Hit 94.9         |
|                  | Kempsey       | 2     | Hit 105.1, Triple M 106.7         |

| Media<br>operation | No. of Services<br>Licence area licences (by on-air ID) |   |                                |  |
|--------------------|---------------------------------------------------------|---|--------------------------------|--|
| Commercial radio   | Kingaroy                                                | 1 | Hit 89.1                       |  |
|                    | Mackay                                                  | 2 | Hit 100.3, Triple M 98.7       |  |
|                    | Maryborough (Qld)                                       | 2 | Hit 101.9, Triple M 103.5      |  |
|                    | Melbourne                                               | 2 | Triple M 105.1, Fox Hit 101.9  |  |
|                    | Merredin                                                | 2 | Triple M 1098AM, Hit 105.1     |  |
|                    | Mildura                                                 | 2 | Hit 99.5, Triple M 97.9        |  |
|                    | Mt Isa                                                  | 1 | Hit 102.5                      |  |
|                    | Mt Gambier                                              | 2 | Hit 96.1, Triple M 104.7       |  |
|                    | Narrogin                                                | 2 | Triple M 918AM, Hit 100.5      |  |
|                    | Newcastle                                               | 2 | Triple M 102.9, Hit 106.9      |  |
|                    | Northam                                                 | 2 | Triple M 864AM, Hit 96.5       |  |
|                    | Orange                                                  | 2 | Hit 105.9, Triple M 105.1      |  |
|                    | Perth                                                   | 2 | Mix 94.5, Hit 92.9             |  |
|                    | Port Hedland                                            | 2 | Hit 91.7, Triple M 94.1        |  |
|                    | Remote and<br>Regional WA                               | 2 | Hit WA, Triple M WA            |  |
|                    | Rockhampton                                             | 2 | Hit 107.9, Triple M 101.5      |  |
|                    | Roma                                                    | 1 | Hit 95.1                       |  |
|                    | Shepparton                                              | 2 | Hit 96.9, Triple M 95.3        |  |
|                    | Sydney                                                  | 2 | Hit 104.1 2DAY, Triple M 104.9 |  |
|                    | Toowoomba/<br>Warwick                                   | 2 | Hit 100.7, Triple M 864AM      |  |
|                    | Townsville                                              | 2 | Hit 103.1, 102.3 4TO FM        |  |
|                    | Wagga Wagga                                             | 2 | Hit 93.1, Triple M 1152AM      |  |
|                    | Warragul                                                | 1 | Hit 94.3                       |  |