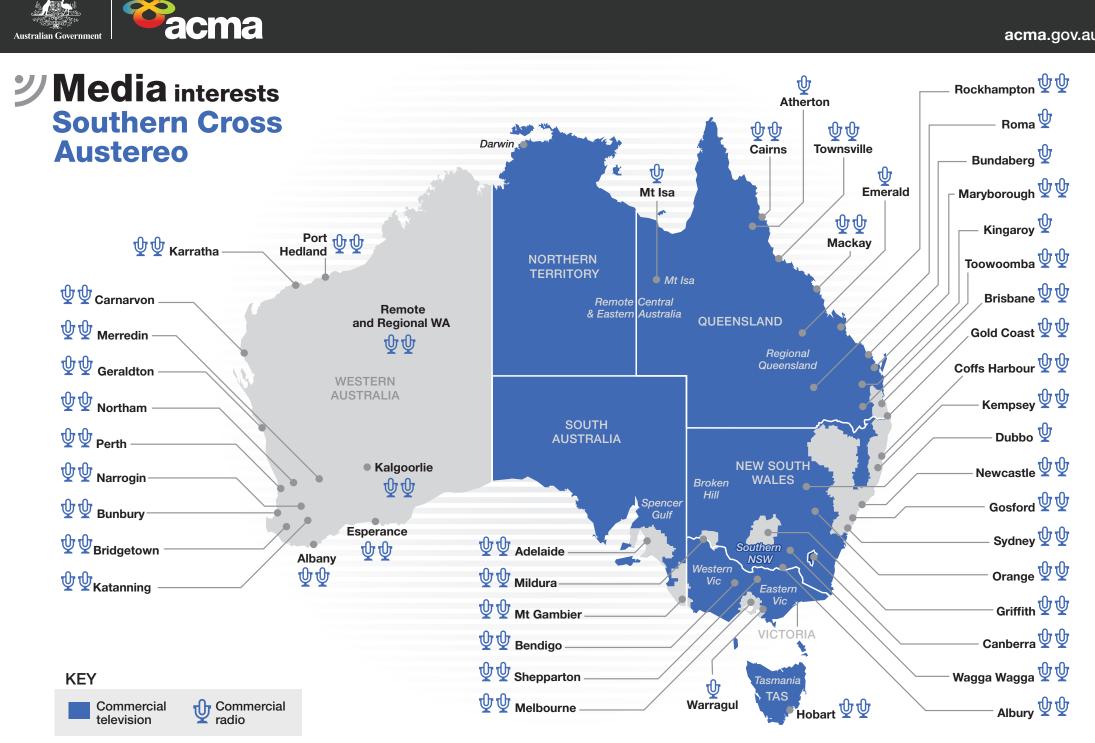

## Controller

| Media<br>operation       | No<br>Licence area lic         |   | Services*<br>s (by on-air ID) |
|--------------------------|--------------------------------|---|-------------------------------|
| Commercial<br>television | Broken Hill                    | 3 | 7, 9,10                       |
|                          | Darwin                         | 2 | 7, 10 DDT                     |
|                          | Eastern Victoria               | 1 | 10                            |
|                          | Mt Isa                         | 2 | 10 CDT, 7                     |
|                          | Regional Qld                   | 1 | 10                            |
|                          | Remote Central & Eastern Aust. | 2 | 10 CDT, 7                     |
|                          | Southern NSW                   | 1 | 10                            |
|                          | Spencer Gulf                   | 3 | 7, 9, 10                      |
|                          | Tasmania                       | 2 | 7, 10 TDT                     |
|                          | Western Victoria               | 1 | 10                            |
|                          |                                |   |                               |

| Media<br>operation  | No. of Services<br>Licence area licences (by on-air ID) |   |                              | Media<br>operation  | No. of Services<br>Licence area licences (by on-air ID) |   |                                   |  |
|---------------------|---------------------------------------------------------|---|------------------------------|---------------------|---------------------------------------------------------|---|-----------------------------------|--|
| Commercial<br>radio | Adelaide                                                | 2 | Hit 107, Triple M 104.7      | Commercial<br>radio | Kingaroy                                                | 1 | Hit 89.1                          |  |
|                     | Albany                                                  | 2 | Triple M 783AM, Hit 106.5    |                     | Mackay                                                  | 2 | Hit 100.3, Triple M 98.7          |  |
|                     | Albury                                                  | 2 | Triple M 105.7, Hit 104.9    |                     | Maryborough                                             | 2 | Hit 101.9, Triple M 103.5         |  |
|                     | Atherton                                                | 1 | Hot 97.9                     |                     | (Qld)                                                   |   |                                   |  |
|                     | Bendigo                                                 | 2 | Hit 91.9, Triple M 93.5      |                     | Melbourne                                               | 2 | Triple M 105.1, Fox Hit 101.9     |  |
|                     | Bridgetown                                              | 2 | Triple M 900AM, Hit 100.5    |                     | Merredin                                                | 2 | <i>Triple M 1098AM, Hit 105.1</i> |  |
|                     | Brisbane                                                | 2 | Triple M 104.5, Hit 105      |                     | Mildura                                                 | 2 | Hit 99.5, Triple M 97.9           |  |
|                     | Bunbury                                                 | 2 | Triple M 963AM,              |                     | Mt Isa                                                  | 1 | Hit 102.5                         |  |
|                     |                                                         |   | Hit Southwest                |                     | Mt Gambier                                              | 2 | Hit 96.1, Triple M 104.7          |  |
|                     | Bundaberg                                               | 1 | Triple M Bundy 93.1          |                     | Narrogin                                                | 2 | Triple M 918AM, Hit 100.5         |  |
|                     | Cairns                                                  | 2 | Hit 103.5, Triple M 99.5     |                     | Newcastle                                               | 2 | Triple M 102.9, Hit 106.9         |  |
|                     | Canberra                                                | 2 | Mix 106.3, Hit 104.7         |                     | Northam                                                 | 2 | Triple M 864AM, Hit 96.5          |  |
|                     | Carnarvon                                               | 2 | Triple M 666AM, Hit 99.7     |                     | Orange                                                  | 2 | Hit 105.9, Triple M 105.1         |  |
|                     | Coffs Harbour                                           | 2 | Hit 105.5, Triple M 106.3    |                     | Perth                                                   | 2 | Mix 94.5, Hit 92.9                |  |
|                     | Dubbo                                                   | 1 | Hit 93.5                     |                     | Port Hedland                                            | 2 | Hit 91.7, Triple M 94.1           |  |
|                     | Emerald                                                 | 1 | Hit 94.7                     |                     | Remote and                                              | 2 | Hit WA, Triple M WA               |  |
|                     | Esperance                                               | 2 | Triple M 747AM, Hit 102.3    |                     | Regional WA                                             |   |                                   |  |
|                     | Geraldton                                               | 2 | Hit 96.5, 98.1 Triple M      |                     | Rockhampton                                             | 2 | Hit 107.9, Triple M 101.5         |  |
|                     | Gold Coast                                              | 2 | Hit 90.9, Triple M 92.5      |                     | Roma                                                    | 1 | Hit 95.1                          |  |
|                     | Gosford                                                 | 2 | SEA Hit 101.3, Triple M107.7 |                     | Shepparton                                              | 2 | Hit 96.9, Triple M 95.3           |  |
|                     | Griffith                                                | 2 | Hit 99.7, Triple M 963AM     |                     | Sydney                                                  | 2 | Hit 104.1 2DAY, Triple M 104.9    |  |
|                     | Hobart                                                  | 2 | Hit 100.9, Triple M 107.3    |                     | Toowoomba/                                              | 2 | Hit 100.7, Triple M 864AM         |  |
|                     | Kalgoorlie                                              | 2 | Triple M 981AM, Hit 97.9     |                     | Warwick                                                 |   |                                   |  |
|                     | Karratha                                                | 2 | Hit 106.5, 102.5 Triple M    |                     | Townsville                                              | 2 | Hit 103.1, 102.3 4TO FM           |  |
|                     | Katanning                                               | 2 | Triple M 1071AM, Hit 94.9    |                     | Wagga Wagga                                             | 2 | Hit 93.1, Triple M 1152AM         |  |
|                     | Kempsey                                                 | 2 | Hit 105.1, Triple M 106.7    |                     | Warragul                                                | 1 | Hit 94.3                          |  |

\*Primary service for each commercial television licence is given. Includes joint ventures with WIN (10 Tasmania), Nine (TEN Darwin), ARN Media Limited (Triple M 104.7 & Mix 106.3) and Imparja Television (Central Digital Television).