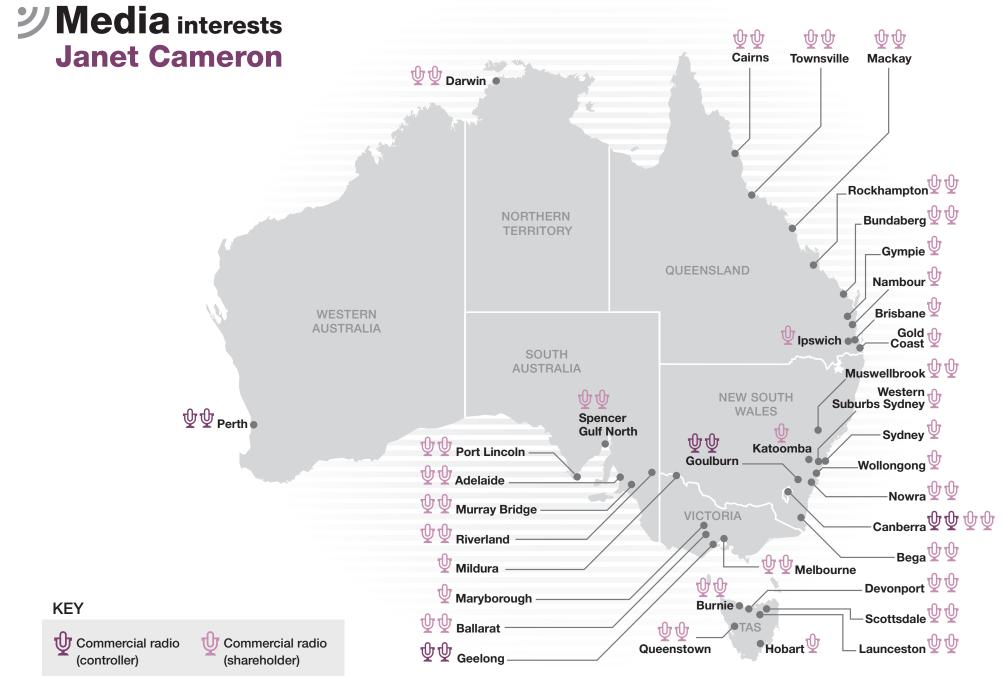

## **ツMedia** interests Janet Cameron

| Controller                                   |                 |  |   |                             |
|----------------------------------------------|-----------------|--|---|-----------------------------|
| Media<br>operation                           | Licence<br>area |  |   | Services*<br>(by on-air ID) |
| Commercial<br>radio<br>Grant<br>Broadcasters | Canberra        |  | 2 | 2CA, 2CC                    |
|                                              | Geelong         |  | 2 | K-ROCK, Bay FM              |
|                                              | Goulburn        |  | 2 | Eagle FM, 2GN               |
|                                              | Perth           |  | 1 | 6IX                         |

\* Includes joint ventures which are part of the Capital Radio Network (6IX, 2CA, 2CC, Eagle FM, 2GN).

\*\* According to an ASX announcement, on 4 January 2022, ARN Media Limited acquired (through its subsidiary, Australian Radio Network Pty Ltd) 46 commercial radio broadcasting licences from Grant Broadcasters Pty Ltd.

\*\*\* According to an ASX announcement on 4 January 2022, Grant Broadcasters Pty Ltd acquired 11.55% of the issued shares of ARN Media Limited.

> \*\*\*\* Includes joint ventures with Southern Cross Austereo (Triple M 104.7 & Mix 106.3) and Nova Entertainment (Nova 93.7 & 97.3fm).

| Shareholder only**     |                        |                    |                             |  |  |
|------------------------|------------------------|--------------------|-----------------------------|--|--|
| Media<br>operation     | Licence<br>area        | No. of<br>licences | Services*<br>(by on-air ID) |  |  |
|                        | Adelaide               | 2                  | Mix 102.3, Cruise 1323      |  |  |
|                        | Brisbane               | 1                  | 97.3fm                      |  |  |
| Commercial<br>radio*** | Canberra               | 2                  | Mix 106.3, 104.7 Canberra   |  |  |
|                        | Katoomba               | 1                  | The Edge 96.ONE             |  |  |
| ARN Media<br>Ltd       | Melbourne              | 2                  | Mix 101.1, Gold 104.3       |  |  |
|                        | Perth                  | 2                  | NOVA 93.7, 96FM             |  |  |
|                        | Sydney                 | 1                  | KIIS 106.5                  |  |  |
|                        | Western Suburbs Sydney | 1                  | WSFM 101.7                  |  |  |
|                        | Ballarat               | 2                  | Power FM, 3BA               |  |  |
|                        | Bega                   | 2                  | Power FM, 2EC               |  |  |
|                        | Bundaberg              | 2                  | 4BU, HITZ FM                |  |  |
|                        | Burnie                 | 2                  | SEA FM, 7BU                 |  |  |
|                        | Cairns                 | 2                  | STAR 102.7FM, 4CA AM        |  |  |
|                        | Darwin                 | 2                  | Hot100, MIX 104.9           |  |  |
|                        | Devonport              | 2                  | SEA FM, 7AD                 |  |  |
|                        | Gold Coast             | 1                  | 1029 Hot Tomato             |  |  |
|                        | Gympie                 | 1                  | ZINC 96.1                   |  |  |
|                        | Hobart                 | 1                  | 7HO FM                      |  |  |
|                        | Ipswich                | 1                  | River 94.9fm                |  |  |
|                        | Launceston             | 2                  | Chilli FM, LAFM             |  |  |
|                        | Mackay                 | 2                  | STAR 101.9FM, 4MK AM        |  |  |
|                        | Maryborough (Vic)      | 1                  | EASYMIX                     |  |  |
|                        | Mildura                | 1                  | EASYMIX                     |  |  |
|                        | Murray Bridge          | 2                  | Power FM, 5MU               |  |  |
|                        | Muswellbrook           | 2                  | Power FM, 2NM               |  |  |
|                        | Nambour                | 1                  | HOT 91.1                    |  |  |
|                        | Nowra                  | 2                  | Power FM, 2ST               |  |  |
|                        | Port Lincoln           | 2                  | MAGIC FM, 5CC               |  |  |
|                        | Queenstown             | 2                  | 7AUS, 7XS                   |  |  |
|                        | Riverland              | 2                  | MAGIC FM, 5RM               |  |  |
|                        | Rockhampton            | 2                  | ZINC 927, 4RO AM            |  |  |
|                        | Scottsdale             | 2                  | SEA FM, 7SD                 |  |  |
|                        | Spencer Gulf North     | 2                  | MAGIC FM, 5AU               |  |  |
|                        | Townsville             | 2                  | STAR 106.3FM, ZINC 100.7    |  |  |
|                        | Wollongong             | 1                  | WAVEFM                      |  |  |