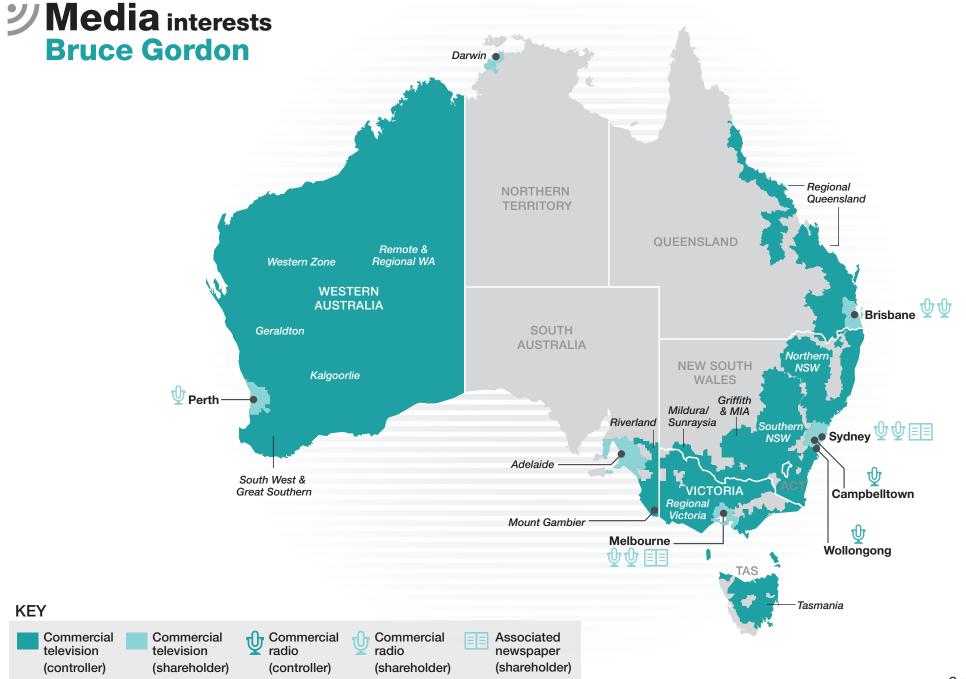

## **ツMedia** interests Bruce Gordon

radio

**WIN** 

| Controller                      |                              |    |   |                             |
|---------------------------------|------------------------------|----|---|-----------------------------|
| Media<br>operation              | Licence<br>area              |    |   | Services*<br>(by on-air ID) |
| ř                               | Geraldton                    |    | 1 | 10                          |
|                                 | Griffith & MIA               | ۱. | 3 | 7, 9, 10                    |
| Commercial<br>television<br>WIN | Kalgoorlie                   |    | 1 | 10                          |
|                                 | Mildura/<br>Sunraysia        |    | 2 | 9, 10                       |
|                                 | Mount Gambier/<br>South East |    | 3 | 7, 9, 10                    |
|                                 | Northern NS                  | N  | 1 | 9                           |
|                                 | Regional Qld                 |    | 1 | 9                           |
|                                 | Regional<br>Victoria         |    | 1 | 9                           |
|                                 | Remote &<br>Regional WA      |    | 1 | 9                           |
|                                 | Riverland                    |    | 3 | 7, 9, 10                    |
|                                 | South West & Great Southe    | -  | 1 | 10                          |
|                                 | Southern NS                  | W  | 1 | 9                           |
|                                 | Tasmania                     |    | 2 | 9, 10                       |
|                                 | Western Zon                  | e  | 1 | 10                          |
| ሇ                               |                              |    |   |                             |
| Commercial                      | Campbelltow                  | /n | 1 | C91.3 FM                    |

1

i98FM

Wollongong

|              | No. of<br>icences                                                                                                     | Services*<br>(by on-air ID)                                                                        |
|--------------|-----------------------------------------------------------------------------------------------------------------------|----------------------------------------------------------------------------------------------------|
| Adelaide     | 1                                                                                                                     | 9                                                                                                  |
| Brisbane     | 1                                                                                                                     | 9                                                                                                  |
| Darwin       | 2                                                                                                                     | 9, TEN Darwin                                                                                      |
| Northern NSW | 1                                                                                                                     | 9NBN                                                                                               |
| Melbourne    | 1                                                                                                                     | 9                                                                                                  |
| Sydney       | 1                                                                                                                     | 9                                                                                                  |
| Perth        | 1                                                                                                                     | 9                                                                                                  |
| Brisbane     | 2                                                                                                                     | 4BC, Magic 882                                                                                     |
| Melbourne    | 2                                                                                                                     | 3AW, Magic 127                                                                                     |
| Perth        | 1                                                                                                                     | 6PR                                                                                                |
| Sydney       | 2                                                                                                                     | 2GB, 2UE                                                                                           |
|              | area Adelaide<br>Brisbane<br>Darwin<br>Northern NSW<br>Melbourne<br>Sydney<br>Perth<br>Brisbane<br>Melbourne<br>Perth | arealicencesAdelaide1Brisbane1Darwin2Northern NSW1Melbourne1Sydney1Perth1Brisbane2Melbourne2Perth1 |

\* Primary service for each commercial television licence is given. Includes joint ventures with Prime Media Group (10 Geraldton, 10 Kalgoorlie, 10 South West &, Great Southern, 10 Western Zone and 10 Mildura) and Southern Cross Austereo (10 Tasmania and TEN Darwin).