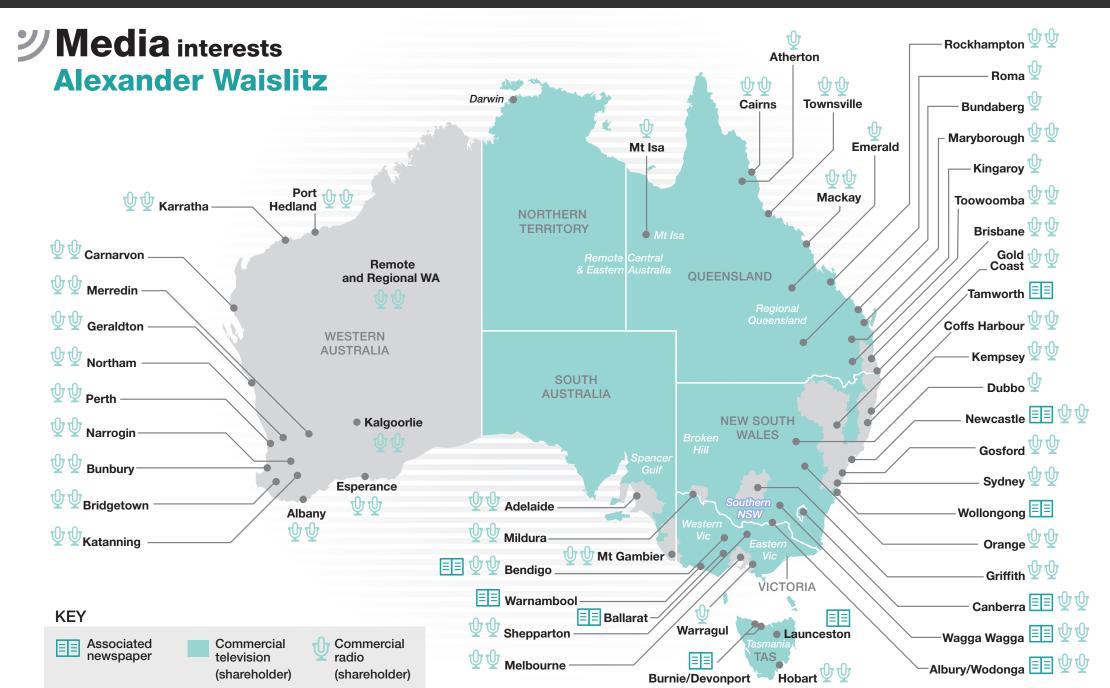

## **Media** interests

## **Alexander Waislitz**

| Controller             |                           |  |  |  |  |
|------------------------|---------------------------|--|--|--|--|
| Media operation        |                           |  |  |  |  |
| Associated newspapers* | The Canberra Times        |  |  |  |  |
|                        | Illawarra Mercury         |  |  |  |  |
|                        | The Daily Advertiser      |  |  |  |  |
|                        | The Newcastle Herald      |  |  |  |  |
|                        | The Northern Daily Leader |  |  |  |  |
|                        | The Advocate              |  |  |  |  |
|                        | The Examiner              |  |  |  |  |
|                        | The Bendigo Advertiser    |  |  |  |  |
|                        | The Border Mail           |  |  |  |  |
|                        | The Courier               |  |  |  |  |
|                        | The Warrnambool Standard  |  |  |  |  |

| Shareholder only                     |                                                        |   |           |  |  |  |  |
|--------------------------------------|--------------------------------------------------------|---|-----------|--|--|--|--|
| Media operation                      | No. of Services** Licence area licences (by on-air ID) |   |           |  |  |  |  |
| Commercial television Southern Cross | Broken Hill                                            | 3 | 7, 9,10   |  |  |  |  |
|                                      | Darwin                                                 | 2 | 7, 10 DDT |  |  |  |  |
|                                      | Eastern Victoria                                       | 1 | 10        |  |  |  |  |
|                                      | Mt Isa                                                 | 2 | 10 CDT, 7 |  |  |  |  |
|                                      | Regional Qld                                           | 1 | 10        |  |  |  |  |
| Media Group<br>Ltd                   | Remote Central & Eastern Aust.                         | 2 | 10 CDT, 7 |  |  |  |  |
|                                      | Southern NSW                                           | 1 | 10        |  |  |  |  |
|                                      | Spencer Gulf                                           | 3 | 7, 9, 10  |  |  |  |  |
|                                      | Tasmania                                               | 2 | 7, 10 TDT |  |  |  |  |
|                                      | Western Victoria                                       | 1 | 10        |  |  |  |  |

| Shareholde         | er only       |     |                                    |
|--------------------|---------------|-----|------------------------------------|
| Media<br>operation | Licence area  | No. | of Services<br>nces (by on-air ID) |
| <b>•</b>           | Adelaide      | 2   | Hit 107, Triple M 104.7            |
|                    | Albany        | 2   | Triple M 783AM, Hit 106.5          |
| Commercial radio   | Albury        | 2   | Triple M 105.7, Hit 104.9          |
| Southern           | Atherton      | 1   | Hot 97.9                           |
| Cross              | Bendigo       | 2   | Hit 91.9, Triple M 93.5            |
| Media Group        | Bridgetown    | 2   | Triple M 900AM, Hit 100.5          |
| Lta                | Brisbane      | 2   | Triple M 104.5, Hit 105            |
|                    | Bunbury       | 2   | Triple M 963AM,<br>Hit Southwest   |
|                    | Bundaberg     | 1   | Triple M Bundy 93.1                |
|                    | Cairns        | 2   | Hit 103.5, Triple M 99.5           |
|                    | Canberra      | 2   | Mix 106.3, Hit 104.7               |
|                    | Carnarvon     | 2   | Triple M 666AM, Hit 99.7           |
|                    | Coffs Harbour | 2   | Hit 105.5, Triple M 106.3          |
|                    | Dubbo         | 1   | Hit 93.5                           |
|                    | Emerald       | 1   | Hit 94.7                           |
|                    | Esperance     | 2   | Triple M 747AM, Hit 102.3          |
|                    | Geraldton     | 2   | Hit 96.5, 98.1 Triple M            |
|                    | Gold Coast    | 2   | Hit 90.9, Triple M 92.5            |
|                    | Gosford       | 2   | SEA Hit 101.3, Triple M 107.7      |
|                    | Griffith      | 2   | Hit 99.7, Triple M 963AM           |
|                    | Hobart        | 2   | Hit 100.9, Triple M 107.3          |
|                    | Kalgoorlie    | 2   | Triple M 981AM, Hit 97.9           |
|                    | Karratha      | 2   | Hit 106.5, 102.5 Triple M          |
|                    | Katanning     | 2   | Triple M 1071AM, Hit 94.9          |
|                    | Kempsey       | 2   | Hit 105.1, Triple M 106.7          |

| Shareholder only                |                                |                |                                                       |  |  |  |
|---------------------------------|--------------------------------|----------------|-------------------------------------------------------|--|--|--|
| Media operation                 |                                | lo. of<br>cenc | f Services<br>es (by on-air ID)                       |  |  |  |
| Commercial radio Southern Cross | Kingaroy                       | 1              | Hit 89.1                                              |  |  |  |
|                                 | Mackay<br>Maryborough<br>(Qld) | 2              | Hit 100.3, Triple M 98.7<br>Hit 101.9, Triple M 103.5 |  |  |  |
|                                 | Melbourne                      | 2              | Triple M 105.1, Fox Hit 101.9                         |  |  |  |
| Media Group<br>Ltd              | Merredin<br>Mildura            | 2              | Triple M 1098AM, Hit 105.1<br>Hit 99.5, Triple M 97.9 |  |  |  |
|                                 | Mt Isa                         | 1              | Hit 102.5                                             |  |  |  |
|                                 | Mt Gambier                     | 2              | Hit 96.1, Triple M 104.7                              |  |  |  |
|                                 | Narrogin                       | 2              | Triple M 918AM, Hit 100.5                             |  |  |  |
|                                 | Newcastle                      | 2              | Triple M 102.9, Hit 106.9                             |  |  |  |
|                                 | Northam                        | 2              | Triple M 864AM, Hit 96.5                              |  |  |  |
|                                 | Orange                         | 2              | Hit 105.9, Triple M 105.1                             |  |  |  |
|                                 | Perth                          | 2              | Mix 94.5, Hit 92.9                                    |  |  |  |
|                                 | Port Hedland                   | 2              | Hit 91.7, Triple M 94.1                               |  |  |  |
|                                 | Remote and<br>Regional WA      | 2              | Hit WA, Triple M WA                                   |  |  |  |
|                                 | Rockhampton                    | 2              | Hit 107.9, Triple M 101.5                             |  |  |  |
|                                 | Roma                           | 1              | Hit 95.1                                              |  |  |  |
|                                 | Shepparton                     | 2              | Hit 96.9, Triple M 95.3                               |  |  |  |
|                                 | Sydney                         | 2              | Hit 104.1 2DAY, Triple M 104.9                        |  |  |  |
|                                 | Toowoomba/<br>Warwick          | 2              | Hit 100.7, Triple M 864AM                             |  |  |  |
|                                 | Townsville                     | 2              | Hit 103.1, 102.3 4TO FM                               |  |  |  |
|                                 | Wagga Wagga                    | 2              | Hit 93.1, Triple M 1152AM                             |  |  |  |
|                                 | Warragul                       | 1              | Hit 94.3                                              |  |  |  |

\*Other newspapers that are not 'associated newspapers' include the Central Western Daily, the Daily Liberal and the Western Advocate.

\*\*Primary service for each commercial television licence is given. Includes joint ventures with WIN (10 Tasmania), Nine (TEN Darwin), ARN Media Limited (Triple M 104.7 & Mix 106.3) and Imparja Television (Central Digital Television).