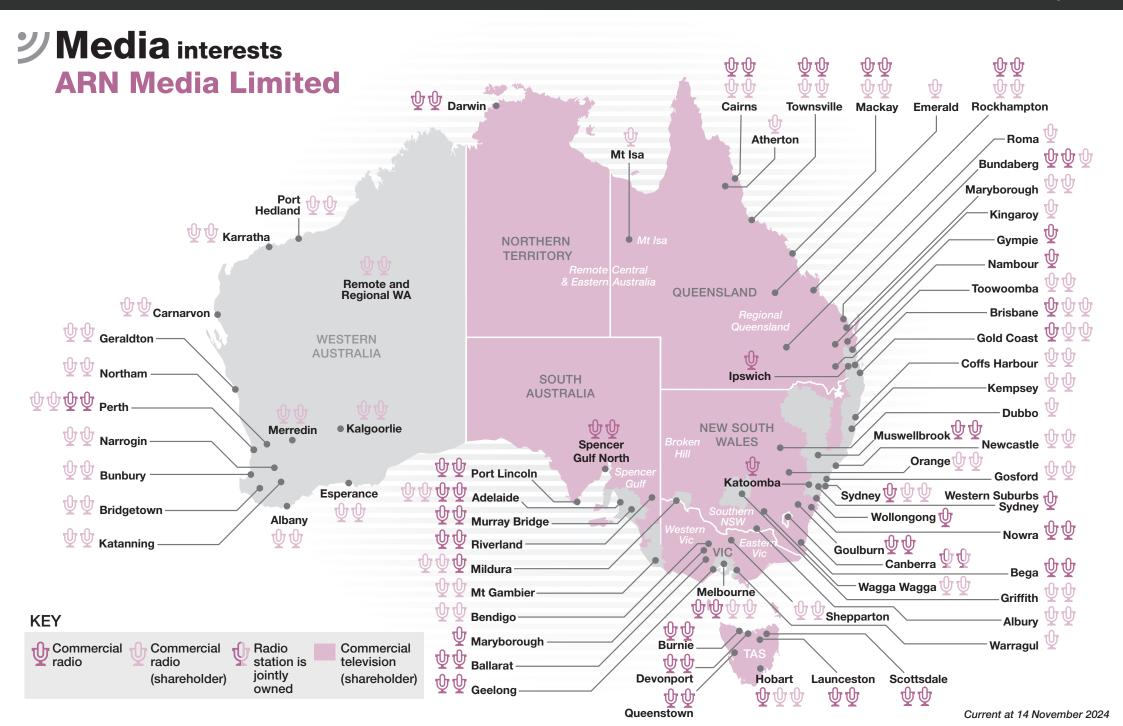

## **Media** interests

## **ARN Media Limited**

| Controller      |                           |                    |                               |  |  |  |
|-----------------|---------------------------|--------------------|-------------------------------|--|--|--|
| Media operation |                           | No. of<br>licence: | Services*<br>s (by on-air ID) |  |  |  |
| THE             | Adelaide                  | 2                  | Mix 102.3, Cruise 1323        |  |  |  |
| <u> </u>        | Brisbane                  | 1                  | 97.3fm                        |  |  |  |
| Commercial      | Canberra                  | 2                  | Mix 106.3, 104.7 Canberra     |  |  |  |
| radio           | Katoomba                  | 1                  | The Edge 96.ONE               |  |  |  |
|                 | Melbourne                 | 2                  | Mix 101.1, Gold 104.3         |  |  |  |
|                 | Perth                     | 2                  | NOVA 93.7, 96FM               |  |  |  |
|                 | Sydney                    | 1                  | KIIS 106.5                    |  |  |  |
|                 | Western Suburbs<br>Sydney | 1                  | WSFM 101.7                    |  |  |  |
|                 | Ballarat                  | 2                  | Power FM, 3BA                 |  |  |  |
|                 | Bega                      | 2                  | Power FM, 2EC                 |  |  |  |
|                 | Bundaberg                 | 2                  | 4BU, HITZ FM                  |  |  |  |
|                 | Burnie                    | 2                  | SEA FM, 7BU                   |  |  |  |
|                 | Cairns                    | 2                  | STAR 102.7FM, 4CA AM          |  |  |  |
|                 | Darwin                    | 2                  | Hot100, MIX 104.9             |  |  |  |
|                 | Devonport                 | 2                  | SEA FM, 7AD                   |  |  |  |
|                 | Gold Coast                | 1                  | 1029 Hot Tomato               |  |  |  |
|                 | Gympie                    | 1                  | ZINC 96.1                     |  |  |  |
|                 | Hobart                    | 1                  | 7HO FM                        |  |  |  |
|                 | Ipswich                   | 1                  | River 94.9fm                  |  |  |  |
|                 | Launceston                | 2                  | Chilli FM, LAFM               |  |  |  |
|                 | Mackay                    | 2                  | STAR 101.9FM, 4MK AM          |  |  |  |
|                 | Maryborough (Vic          | ) 1                | EASYMIX                       |  |  |  |
|                 | Mildura                   | 1                  | EASYMIX                       |  |  |  |
|                 | Murray Bridge             | 2                  | Power FM, 5MU                 |  |  |  |
|                 | Muswellbrook              | 2                  | Power FM, 2NM                 |  |  |  |
|                 | Nambour                   | 1                  | HOT 91.1                      |  |  |  |
|                 | Nowra                     | 2                  | Power FM, 2ST                 |  |  |  |
|                 | Port Lincoln              | 2                  | MAGIC FM, 5CC                 |  |  |  |
|                 | Queenstown                | 2                  | 7AUS, 7XS                     |  |  |  |
|                 | Riverland                 | 2                  | MAGIC FM, 5RM                 |  |  |  |
|                 | Rockhampton               | 2                  | ZINC 927, 4RO AM              |  |  |  |
|                 | Scottsdale                | 2                  | SEA FM, 7SD                   |  |  |  |
|                 | Spencer Gulf Nor          |                    | MAGIC FM, 5AU                 |  |  |  |
|                 | Townsville                | 2                  | STAR 106.3FM, ZINC 100.7      |  |  |  |
|                 | Wollongong                | 1                  | WAVEFM                        |  |  |  |

| Shareholder only                                             |                                |       |                                  |  |  |  |
|--------------------------------------------------------------|--------------------------------|-------|----------------------------------|--|--|--|
| Media No. of Services**                                      |                                |       |                                  |  |  |  |
| operation                                                    | Licence area                   | licen | ces (by on-air ID)               |  |  |  |
| Commercial<br>television<br>Southern<br>Cross<br>Media Group | Broken Hill                    | 3     | 7, 9,10                          |  |  |  |
|                                                              | Darwin                         | 2     | 7, 10 DDT                        |  |  |  |
|                                                              | Eastern Victoria               | 1     | 10                               |  |  |  |
|                                                              | Mt Isa                         | 2     | 10 CDT, 7                        |  |  |  |
|                                                              | Regional Qld                   | 1     | 10                               |  |  |  |
|                                                              | Remote Central & Eastern Aust. | 2     | 10 CDT, 7                        |  |  |  |
|                                                              | Southern NSW                   | 1     | 10                               |  |  |  |
|                                                              | Spencer Gulf                   | 3     | 7, 9, 10                         |  |  |  |
|                                                              | Tasmania                       | 2     | 7, 10 TDT                        |  |  |  |
|                                                              | Western Victoria               | 1     | 10                               |  |  |  |
| Thr                                                          | Adelaide                       | 2     | Hit 107, Triple M 104.7          |  |  |  |
| 9                                                            | Albany                         | 2     | Triple M 783AM, Hit 106.5        |  |  |  |
| Commercial radio                                             | Albury                         | 2     | Triple M 105.7, Hit 104.9        |  |  |  |
|                                                              | Atherton                       | 1     | Hot 97.9                         |  |  |  |
| Southern<br>Cross                                            | Bendigo                        | 2     | Hit 91.9, Triple M 93.5          |  |  |  |
| Media Group                                                  | Bridgetown                     | 2     | Triple M 900AM, Hit 100.5        |  |  |  |
| Ltd                                                          | Brisbane                       | 2     | Triple M 104.5, Hit 105          |  |  |  |
|                                                              | Bunbury                        | 2     | Triple M 963AM,<br>Hit Southwest |  |  |  |
|                                                              | Bundaberg                      | 1     | Triple M Bundy 93.1              |  |  |  |
|                                                              | Cairns                         | 2     | Hit 103.5, Triple M 99.5         |  |  |  |
|                                                              | Canberra                       | 2     | Mix 106.3, Hit 104.7 Canberra    |  |  |  |
|                                                              | Carnarvon                      | 2     | Triple M 666AM, Hit 99.7         |  |  |  |
|                                                              | Coffs Harbour                  | 2     | Hit 105.5, Triple M 106.3        |  |  |  |
|                                                              | Dubbo                          | 1     | Hit 93.5                         |  |  |  |
|                                                              | Emerald                        | 1     | Hit 94.7                         |  |  |  |
|                                                              | Esperance                      | 2     | Triple M 747AM, Hit 102.3        |  |  |  |
|                                                              | Geraldton                      | 2     | Hit 96.5, 98.1 Triple M          |  |  |  |
|                                                              | Gold Coast                     | 2     | Hit 90.9, Triple M 92.5          |  |  |  |
|                                                              | Gosford                        | 2     | SEA Hit 101.3, Triple M 107.7    |  |  |  |
|                                                              | Griffith                       | 2     | Hit 99.7, Triple M 963AM         |  |  |  |
|                                                              | Hobart                         | 2     | Hit 100.9, Triple M 107.3        |  |  |  |
|                                                              | Kalgoorlie                     | 2     | Triple M 981AM, Hit 97.9         |  |  |  |

| Media                       | Liaamaa awaa              | No. o | of Services<br>ces (by on-air ID) |
|-----------------------------|---------------------------|-------|-----------------------------------|
| operation                   | Licence area              | licen | ces (by on-an ib)                 |
| Ф                           | Karratha                  | 2     | Hit 106.5, 102.5 Triple M         |
|                             | Katanning                 | 2     | Triple M 1071AM, Hit 94.9         |
| Commercial                  | Kempsey                   | 2     | Hit 105.1, Triple M 106.7         |
| radio                       | Kingaroy                  | 1     | Hit 89.1                          |
| Southern                    | Mackay                    | 2     | Hit 100.3, Triple M 98.7          |
| Cross<br>Media Group<br>Ltd | Maryborough (Qld)         | 2     | Hit 101.9, Triple M 103.5         |
|                             | Melbourne                 | 2     | Triple M 105.1, Fox Hit 101.9     |
|                             | Merredin                  | 2     | Triple M 1098AM, Hit 105.1        |
|                             | Mildura                   | 2     | Hit 99.5, Triple M 97.9           |
|                             | Mt Isa                    | 1     | Hit 102.5                         |
|                             | Mt Gambier                | 2     | Hit 96.1, Triple M 104.7          |
|                             | Narrogin                  | 2     | Triple M 918AM, Hit 100.5         |
|                             | Newcastle                 | 2     | Triple M 102.9, Hit 106.9         |
|                             | Northam                   | 2     | Triple M 864AM, Hit 96.5          |
|                             | Orange                    | 2     | Hit 105.9, Triple M 105.1         |
|                             | Perth                     | 2     | Mix 94.5, Hit 92.9                |
|                             | Port Hedland              | 2     | Hit 91.7, Triple M 94.1           |
|                             | Remote and<br>Regional WA | 2     | Hit WA, Triple M WA               |
|                             | Rockhampton               | 2     | Hit 107.9, Triple M 101.5         |
|                             | Roma                      | 1     | Hit 95.1                          |
|                             | Shepparton                | 2     | Hit 96.9, Triple M 95.3           |
|                             | Sydney                    | 2     | Hit 104.1 2DAY, Triple M 104.9    |
|                             | Toowoomba/<br>Warwick     | 2     | Hit 100.7, Triple M 864AM         |
|                             | Townsville                | 2     | Hit 103.1, 102.3 4TO FM           |
|                             | Wagga Wagga               | 2     | Hit 93.1, Triple M 1152AM         |
|                             | Warragul                  | 1     | Hit 94.3                          |

<sup>\*</sup> Includes joint ventures with Southern Cross Austereo (Triple M 104.7 & Mix 106.3) and Nova Entertainment (Nova 93.7 & 97.3fm).

According to ASX announcements, on 4 January 2022 ARN Media acquired (through subsidiary, Australian Radio Network Pty Ltd) 46 commercial radio licences from Grant Broadcasters Pty Ltd (Grant Broadcasters), and Grant Broadcasters acquired an interest of 11.55% in ARN Media. On 19 June 2023 ARN Media acquired an interest of 14.8% in Southern Cross Media Group Ltd.

<sup>\*\*</sup> Primary service for each commercial television licence is given. Includes joint ventures with WIN (10 Tasmania), Nine (TEN Darwin), ARN Media Limited (ARN Media)(Triple M 104.7 & Mix 106.3) and Imparja Television (Central Digital Television).