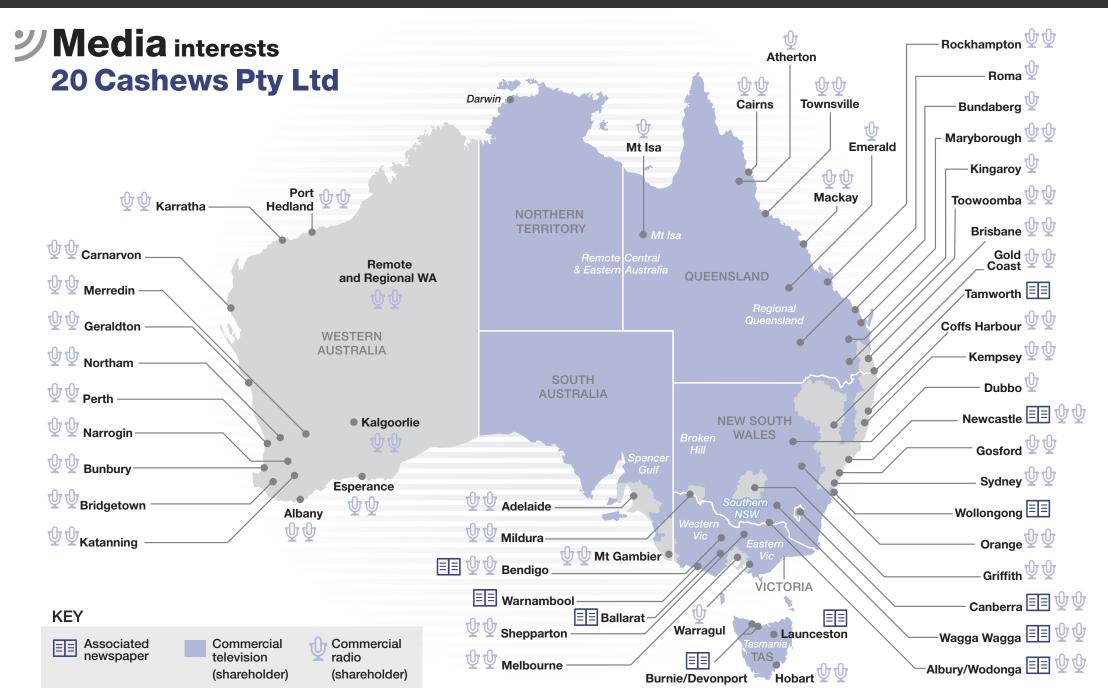

## Media interests20 Cashews Pty Ltd

## Controller Media operation The Canberra Times Illawarra Mercury **Associated** The Daily Advertiser newspapers' The Newcastle Herald **ACM** The Northern Daily Leader The Advocate The Examiner The Bendigo Advertiser The Border Mail The Courier

The Warrnambool Standard

| Shareholder only      |                                                        |   |           |  |  |  |  |  |
|-----------------------|--------------------------------------------------------|---|-----------|--|--|--|--|--|
| Media operation       | No. of Services** Licence area licences (by on-air ID) |   |           |  |  |  |  |  |
| Commercial television | Broken Hill                                            | 3 | 7, 9,10   |  |  |  |  |  |
|                       | Darwin                                                 | 2 | 7, 10 DDT |  |  |  |  |  |
|                       | Eastern Victoria                                       | 1 | 10        |  |  |  |  |  |
|                       | Mt Isa                                                 | 2 | 10 CDT, 7 |  |  |  |  |  |
| Southern<br>Cross     | Regional Qld                                           | 1 | 10        |  |  |  |  |  |
| Media Group<br>Ltd    | Remote Central & Eastern Aust.                         | 2 | 10 CDT, 7 |  |  |  |  |  |
|                       | Southern NSW                                           | 1 | 10        |  |  |  |  |  |
|                       | Spencer Gulf                                           | 3 | 7, 9, 10  |  |  |  |  |  |
|                       | Tasmania                                               | 2 | 7, 10 TDT |  |  |  |  |  |
|                       | Western Victoria                                       | 1 | 10        |  |  |  |  |  |

| Shareholde<br>Media |               | No.   |                                  |
|---------------------|---------------|-------|----------------------------------|
| operation           | Licence area  | licen | ices (by on-air ib)              |
| Commercial radio    | Adelaide      | 2     | Hit 107, Triple M 104.7          |
|                     | Albany        | 2     | Triple M 783AM, Hit 106.5        |
|                     | Albury        | 2     | Triple M 105.7, Hit 104.9        |
| Southern            | Atherton      | 1     | Hot 97.9                         |
| Cross               | Bendigo       | 2     | Hit 91.9, Triple M 93.5          |
| Media Group         | Bridgetown    | 2     | Triple M 900AM, Hit 100.5        |
| Ltd                 | Brisbane      | 2     | Triple M 104.5, Hit 105          |
|                     | Bunbury       | 2     | Triple M 963AM,<br>Hit Southwest |
|                     | Bundaberg     | 1     | Triple M Bundy 93.1              |
|                     | Cairns        | 2     | Hit 103.5, Triple M 99.5         |
|                     | Canberra      | 2     | Mix 106.3, Hit 104.7             |
|                     | Carnarvon     | 2     | Triple M 666AM, Hit 99.7         |
|                     | Coffs Harbour | 2     | Hit 105.5, Triple M 106.3        |
|                     | Dubbo         | 1     | Hit 93.5                         |
|                     | Emerald       | 1     | Hit 94.7                         |
|                     | Esperance     | 2     | Triple M 747AM, Hit 102.3        |
|                     | Geraldton     | 2     | Hit 96.5, 98.1 Triple M          |
|                     | Gold Coast    | 2     | Hit 90.9, Triple M 92.5          |
|                     | Gosford       | 2     | SEA Hit 101.3, Triple M 107.7    |
|                     | Griffith      | 2     | Hit 99.7, Triple M 963AM         |
|                     | Hobart        | 2     | Hit 100.9, Triple M 107.3        |
|                     | Kalgoorlie    | 2     | Triple M 981AM, Hit 97.9         |
|                     | Karratha      | 2     | Hit 106.5, 102.5 Triple M        |
|                     | Katanning     | 2     | Triple M 1071AM, Hit 94.9        |
|                     | Kempsey       | 2     | Hit 105.1, Triple M 106.7        |

| Shareholder only                                |                                                                                                   |                                           |                                                                                                                                                                                                          |  |  |  |
|-------------------------------------------------|---------------------------------------------------------------------------------------------------|-------------------------------------------|----------------------------------------------------------------------------------------------------------------------------------------------------------------------------------------------------------|--|--|--|
| Media operation                                 |                                                                                                   | o. of                                     | f Services<br>es (by on-air ID)                                                                                                                                                                          |  |  |  |
| Commercial radio Southern Cross Media Group Ltd | Kingaroy Mackay Maryborough (Qld) Melbourne Merredin Mildura Mt Isa                               | 1<br>2<br>2<br>2<br>2<br>2<br>2           | Hit 89.1 Hit 100.3, Triple M 98.7 Hit 101.9, Triple M 103.5  Triple M 105.1, Fox Hit 101.9 Triple M 1098AM, Hit 105.1 Hit 99.5, Triple M 97.9 Hit 102.5                                                  |  |  |  |
|                                                 | Mt Gambier Narrogin Newcastle Northam Orange Perth Port Hedland Remote and                        | 2<br>2<br>2<br>2<br>2<br>2<br>2<br>2<br>2 | Hit 102.5 Hit 96.1, Triple M 104.7 Triple M 918AM, Hit 100.5 Triple M 102.9, Hit 106.9 Triple M 864AM, Hit 96.5 Hit 105.9, Triple M 105.1 Mix 94.5, Hit 92.9 Hit 91.7, Triple M 94.1 Hit WA, Triple M WA |  |  |  |
|                                                 | Regional WA Rockhampton Roma Shepparton Sydney Toowoomba/ Warwick Townsville Wagga Wagga Warragul | 2<br>1<br>2<br>2<br>2<br>2<br>2<br>1      | Hit 107.9, Triple M 101.5 Hit 95.1 Hit 96.9, Triple M 95.3 Hit 104.1 2DAY, Triple M 104.9 Hit 100.7, Triple M 864AM Hit 103.1, 102.3 4TO FM Hit 93.1, Triple M 1152AM Hit 94.3                           |  |  |  |

\*Other newspapers that are not 'associated newspapers' include the Central Western Daily, the Daily Liberal and the Western Advocate.

<sup>\*\*</sup>Primary service for each commercial television licence is given. Includes joint ventures with WIN (10 Tasmania), Nine (TEN Darwin), ARN Media Limited (Triple M 104.7 & Mix 106.3) and Imparja Television (Central Digital Television).