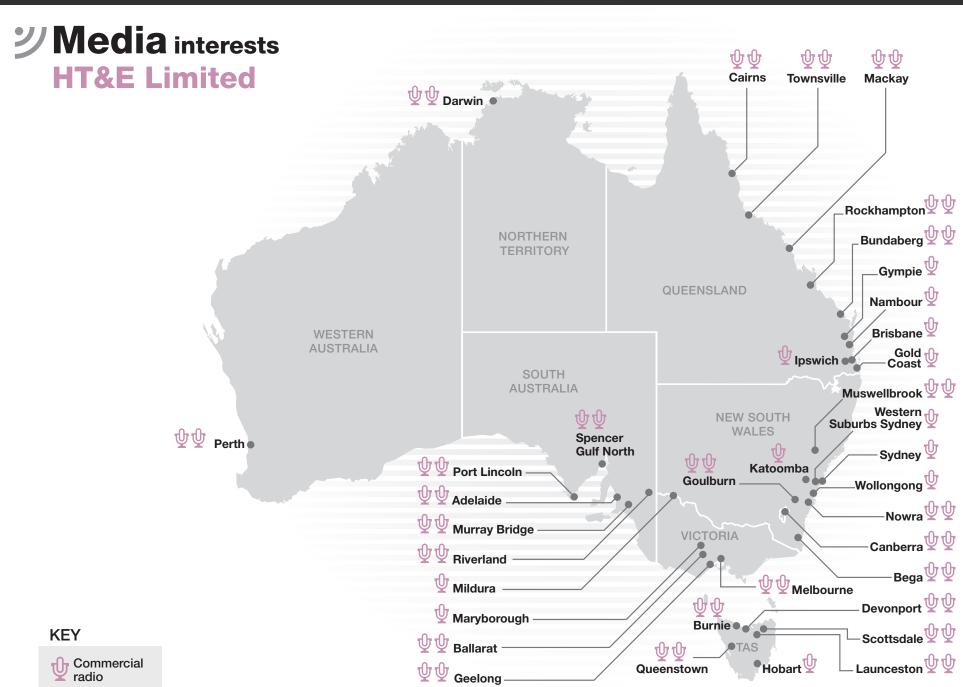

## **HT&E Limited**

| Controller      |                        |                 |                             |
|-----------------|------------------------|-----------------|-----------------------------|
| Media operation | Licence<br>area        | No. of licences | Services*<br>(by on-air ID) |
| The state of    | Adelaide               | 2               | Mix 102.3, Cruise 1323      |
| 9               | Brisbane               | 2               | 97.3fm                      |
| Commercial      | Canberra               | 2               | Mix 106.3, 104.7 Canberra   |
| radio           | Katoomba               | 1               | The Edge 96.ONE             |
|                 | Melbourne              | 2               | Mix 101.1, Gold 104.3       |
|                 | Perth                  | 2               | NOVA 93.7, 96FM             |
|                 | Sydney                 | 1               | KIIS 106.5                  |
|                 | Western Suburbs Sydney | 1               | WSFM 101.7                  |
|                 | Ballarat               | 2               | Power FM, 3BA               |
|                 | Bega                   | 2               | Power FM, 2EC               |
|                 | Bundaberg              | 2               | 4BU, HITZ FM                |
|                 | Burnie                 | 2               | SEA FM, 7BU                 |
|                 | Cairns                 | 2               | STAR 102.7FM, 4CA AM        |
|                 | Darwin                 | 2               | Hot100, MIX 104.9           |
|                 | Devonport              | 2               | SEA FM, 7AD                 |
|                 | Gold Coast             | 1               | 1029 Hot Tomato             |
|                 | Gympie                 | 1               | ZINC 96.1                   |
|                 | Hobart                 | 1               | 7HO FM                      |
|                 | Ipswich                | 1               | River 94.9fm                |
|                 | Launceston             | 2               | Chilli FM, LAFM             |
|                 | Mackay                 | 2               | STAR 101.9FM, 4MK AM        |
|                 | Maryborough (Vic)      | 1               | EASYMIX                     |
|                 | Mildura                | 1               | EASYMIX                     |
|                 | Murray Bridge          | 2               | Power FM, 5MU               |
|                 | Muswellbrook           | 2               | Power FM, 2NM               |
|                 | Nambour                | 1               | HOT 91.1                    |
|                 | Nowra                  | 2               | Power FM, 2ST               |
|                 | Port Lincoln           | 2               | MAGIC FM, 5CC               |
|                 | Queenstown             | 2               | 7AUS, 7XS                   |
|                 | Riverland              | 2               | MAGIC FM, 5RM               |
|                 | Rockhampton            | 2               | ZINC 927, 4RO AM            |
|                 | Scottsdale             | 2               | SEA FM, 7SD                 |
|                 | Spencer Gulf North     | 2               | MAGIC FM, 5AU               |
|                 | Townsville             | 2               | STAR 106.3FM, ZINC 100.7    |
|                 | Wollongong             | 1               | WAVEFM                      |

<sup>\*</sup> Includes joint ventures with Southern Cross Austereo (Triple M 104.7 & Mix 106.3) and Nova Entertainment (Nova 93.7 & 97.3fm).

According to an ASX announcement, on 4 January 2022 HT&E Limited acquired (through its subsidiary, Australian Radio Network Pty Ltd) of 46 commercial radio broadcasting licences from Grant Broadcasters Pty Ltd.