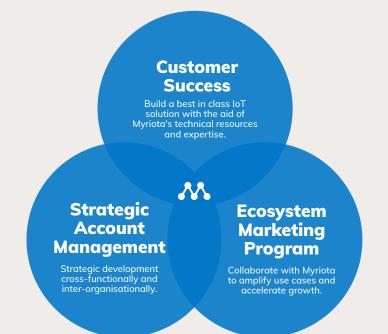

# **Myriota Ecosystem**

Connecting resources. Collective learning. Creating value.

Net

**WINEWS** 

Alerting farmers to risk

Dr Broster and his team attached sensors to a stack and burnt it to mimic an arson