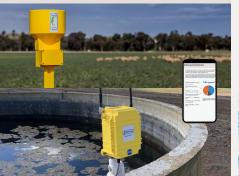

#### Agriculture

Tank Monitoring 🕣

Trough Monitoring 🕣

Dam Level Monitoring 🕣

Weather Sensor Monitoring (2)

Pump Monitoring 📵

Predictive Maintenance

Asset Monitoring & Tracking 🕣