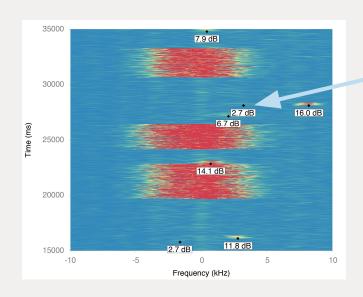

# Seamless connectivity in action (\*)(=)(\$)

Perfect for IoT applications.

Massive scale direct-to-orbit

Solved.

**Myriota** 

Myriota satellite sees millions of devices with extremely weak signals.

This signal congestion problem is **almost impossible** to solve.

Myriota technology is required or the radio will fail.

5000 km Millions of devices

### Secure. Private. Quiet. Zero Trust.

End-to-end confidentiality

Private
- no plaintext ID

Forward Security - OTA updates

Tamper, Forgery, Replay detection

Low observability, random in time and frequency

#### **Almost invisible signals**

Low power
Long battery life
Low interference potential