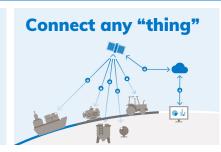

# Seamless connectivity in action (\*)(=)(\$)

Perfect for IoT applications.

Massive scale direct-to-orbit

Solved.

**Myriota** 

Myriota satellite sees millions of devices with extremely weak signals.

This signal congestion problem is **almost impossible** to solve.

Myriota technology is required or the radio will fail.

5000 km Millions of devices