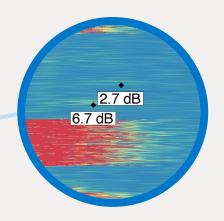

# Seamless connectivity in action (\*)(=)(\$)

Perfect for IoT applications.

Massive scale direct-to-orbit

Solved.

**Myriota** 

Myriota satellite sees millions of devices with extremely weak signals.

This signal congestion problem is **almost impossible** to solve.

Myriota technology is required or the radio will fail.

5000 km Millions of devices

### Secure. Private. Quiet. Zero Trust.

End-to-end confidentiality

Private
- no plaintext ID

Forward Security - OTA updates

Tamper, Forgery, Replay detection

Low observability, random in time and frequency

#### **Almost invisible signals**

Low power
Long battery life
Low interference potential