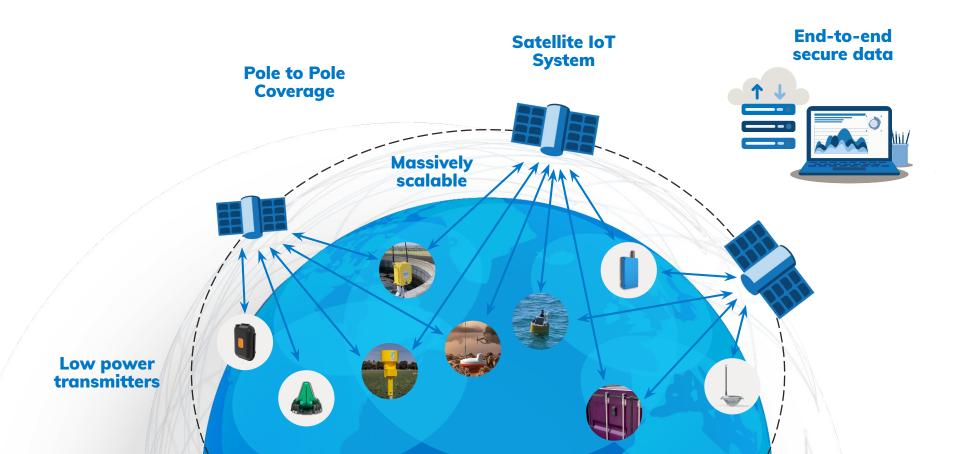

# Seamless connectivity in action (\*)(=)(\$)

Perfect for IoT applications.

Massive scale direct-to-orbit

Solved.

**Myriota** 

Myriota satellite sees millions of devices with extremely weak signals.

This signal congestion problem is **almost impossible** to solve.

Myriota technology is required or the radio will fail.

5000 km Millions of devices

#### **Almost invisible signals**

Low power
Long battery life
Low interference potential