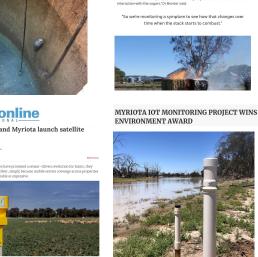

# **Myriota Ecosystem**

Connecting resources. Collective learning. Creating value.

Net

**WINEWS** 

Alerting farmers to risk

Dr Broster and his team attached sensors to a stack and burnt it to mimic an arson

"The temperature is really a symptom of what is going on with the moisture and its

They nathered data on how the fire spread so they could compare it to spontaneous combustion in other bales they were monitoring