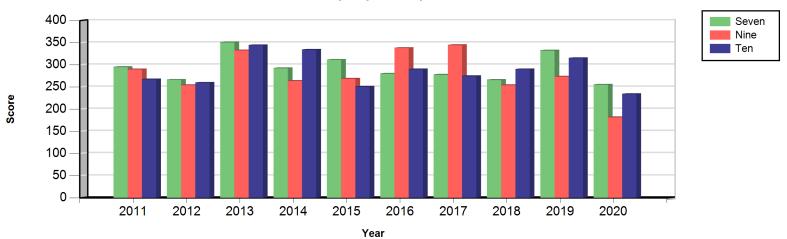

First release Australian drama hours and scores by network - Year 2011 to Year 2020

|                     | 2011   | 2011   | 2012   | 2012   | 2013   | 2013   | Year 2011<br>- Year<br>2013 | 2014   | 2014   | 2015   | 2015   | 2016   | 2016   | Year 2014<br>- Year<br>2016 |
|---------------------|--------|--------|--------|--------|--------|--------|-----------------------------|--------|--------|--------|--------|--------|--------|-----------------------------|
| Minimum requirement | -      | 250    | -      | 250    | -      | 250    | 860                         |        | 250    | -      | 250    | -      | 250    | 860                         |
|                     | Hours  | Score  | Hours  | Score  | Hours  | Score  | Score                       | Hours  | Score  | Hours  | Score  | Hours  | Score  | Score                       |
| Seven               |        |        |        |        |        |        |                             |        |        |        |        |        |        |                             |
| Average             | 168.82 | 294.92 | 165.51 | 266.05 | 181.01 | 350.65 | 911.62                      | 172.43 | 292.30 | 165.88 | 311.10 | 156.81 | 279.98 | 883.38                      |
| Nine                |        |        |        |        |        |        |                             |        |        |        |        |        |        |                             |
| Average             | 81.45  | 289.80 | 65.42  | 254.17 | 103.40 | 332.60 | 876.57                      | 73.10  | 263.75 | 77.50  | 268.75 | 104.25 | 337.88 | 870.38                      |
| Ten                 |        |        |        |        |        |        |                             |        |        |        |        |        |        |                             |
| Average             | 80.92  | 267.17 | 75.77  | 259.57 | 178.50 | 344.25 | 870.98                      | 177.25 | 334.00 | 160.05 | 250.70 | 166.75 | 289.87 | 874.57                      |

First release Australian drama yearly score by network - Year 2011 to Year 2020

June 2021 Page 4 of 19

# First release Australian drama hours and scores by network - Year 2011 to Year 2020

|                     | 2017   | 2017   | 2018   | 2018   | 2019   | 2019   | Year 2017 -      | 2020   | 2020#  |
|---------------------|--------|--------|--------|--------|--------|--------|------------------|--------|--------|
| Minimum requirement | -      | 250    | -      | 250    | -      | 250    | Year 2019<br>860 |        | 250*   |
|                     | Hours  | Score  | Hours  | Score  | Hours  | Score  | Score            | Hours  | Score  |
| Seven               |        |        |        |        |        |        |                  |        |        |
| Average             | 156.22 | 277.78 | 160.78 | 265.79 | 184.22 | 332.24 | 875.81           | 148.53 | 255.21 |
| Nine                |        |        |        |        |        |        |                  |        |        |
| Average             | 99.08  | 344.46 | 85.58  | 254.08 | 75.50  | 273.50 | 872.04           | 45.42  | 181.67 |
| Ten                 |        |        |        |        |        |        |                  |        |        |
| Average             | 161.40 | 274.50 | 186.08 | 289.96 | 184.33 | 315.08 | 879.54           | 164.20 | 234.00 |