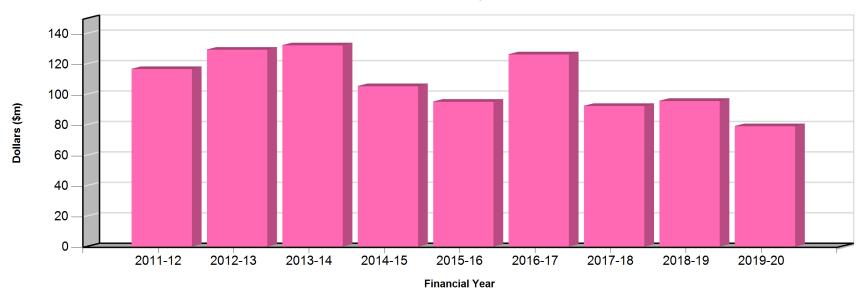

# Expenditure on Australian drama by Commercial Television licensees - Year 2011 to Year 2020

| Origin of programming | 2011-12<br>\$m | 2012-13<br>\$m | 2013-14<br>\$m | 2014-15<br>\$m | 2015-16<br>\$m | 2016-17<br>\$m | 2017-18<br>\$m | 2018-19<br>\$m | 2019-20<br>\$m |
|-----------------------|----------------|----------------|----------------|----------------|----------------|----------------|----------------|----------------|----------------|
| Australian Drama      | 116.7          | 129.4          | 132.3          | 105.4          | 95.2           | 126.3          | 92.4           | 95.7           | 79.1           |

#### Australian drama expenditure