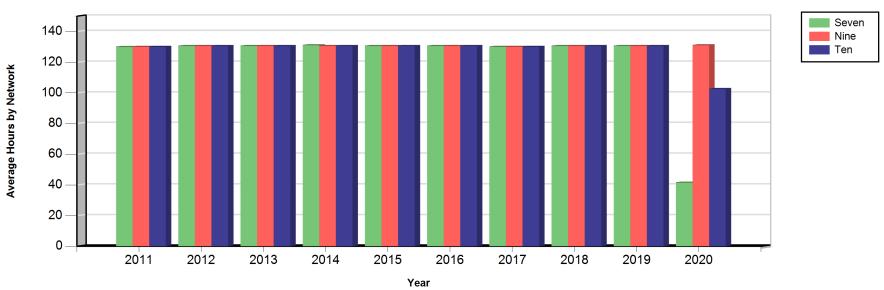

First release Australian documentary by network - Year 2011 to Year 2020

June 2021 Page 10 of 19

First release Australian children's programs by network - Year 2011 to Year 2020

| Minimum annual | 2011   | 2012   | 2013   | 2014   | 2015   | 2016   | 2017   | 2018   | 2019   | 2020   |
|----------------|--------|--------|--------|--------|--------|--------|--------|--------|--------|--------|
| requirement    | 130    | 130    | 130    | 130    | 130    | 130    | 130    | 130    | 130    | 130*   |
|                | Hours  |
| Seven          |        |        |        |        |        |        |        |        |        |        |
| Average        | 130.40 | 130.00 | 130.00 | 130.00 | 130.00 | 130.00 | 130.00 | 130.00 | 130.00 | 9.00   |
| Nine           |        |        |        |        |        |        |        |        |        |        |
| Average        | 131.00 | 130.50 | 124.00 | 130.00 | 130.50 | 130.50 | 130.50 | 130.00 | 130.50 | 95.00  |
| Ten            |        |        |        |        |        |        |        |        |        |        |
| Average        | 139.50 | 131.20 | 130.00 | 130.50 | 130.50 | 133.00 | 132.50 | 132.50 | 130.00 | 109.50 |

# First release Australian children's programs by network - Year 2011 to Year 2020

June 2021 Page 11 of 19

<sup>\*</sup>Due to the COVID-19 pandemic, the ACMA agreed to exercise forbearance in relation to non-compliance with this obligation.