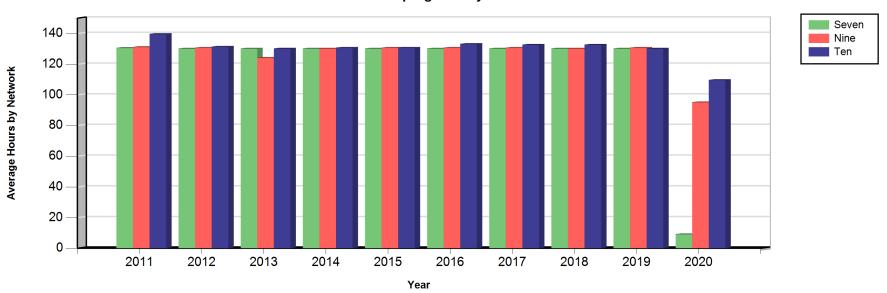

First release Australian documentary by network - Year 2011 to Year 2020

June 2021 Page 10 of 19

First release Australian children's programs by network - Year 2011 to Year 2020

| Minimum annual | 2011   | 2012   | 2013   | 2014   | 2015   | 2016   | 2017   | 2018   | 2019   | 2020   |
|----------------|--------|--------|--------|--------|--------|--------|--------|--------|--------|--------|
| requirement    | 130    | 130    | 130    | 130    | 130    | 130    | 130    | 130    | 130    | 130*   |
|                | Hours  |
| Seven          |        |        |        |        |        |        |        |        |        |        |
| Average        | 130.40 | 130.00 | 130.00 | 130.00 | 130.00 | 130.00 | 130.00 | 130.00 | 130.00 | 9.00   |
| Nine           |        |        |        |        |        |        |        |        |        |        |
| Average        | 131.00 | 130.50 | 124.00 | 130.00 | 130.50 | 130.50 | 130.50 | 130.00 | 130.50 | 95.00  |
| Ten            |        |        |        |        |        |        |        |        |        |        |
| Average        | 139.50 | 131.20 | 130.00 | 130.50 | 130.50 | 133.00 | 132.50 | 132.50 | 130.00 | 109.50 |