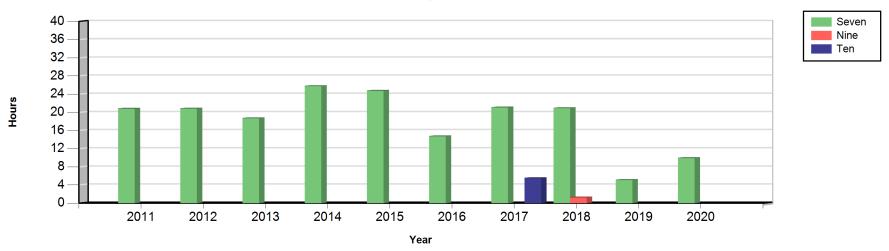

June 2021 Page 17 of 19

New Zealand documentaries by network - Year 2011 to Year 2020

|         | 2011  | 2012  | 2013  | 2014  | 2015  | 2016  | 2017  | 2018  | 2019  | 2020  |
|---------|-------|-------|-------|-------|-------|-------|-------|-------|-------|-------|
|         | Hours |
| Seven   |       |       |       |       |       |       |       |       |       |       |
| Average | 20.80 | 20.82 | 18.69 | 25.76 | 24.74 | 14.72 | 21.06 | 20.91 | 5.10  | 9.92  |
| Nine    |       |       |       |       |       |       |       |       |       |       |
| Average | 0.00  | 0.00  | 0.00  | 0.00  | 0.00  | 0.00  | 0.00  | 1.25  | 0.00  | 0.00  |
| Ten     |       |       |       |       |       |       |       |       |       |       |
| Average | 0.00  | 0.00  | 0.00  | 0.00  | 0.00  | 0.00  | 5.50  | 0.00  | 0.00  | 0.00  |

New Zealand documentaries by network - Year 2011 to Year 2020

As a result of a High Court of Australia decision in 1998, the Australian Content Standard treats New Zealand programs equally with Australian programs for compliance with the standard.