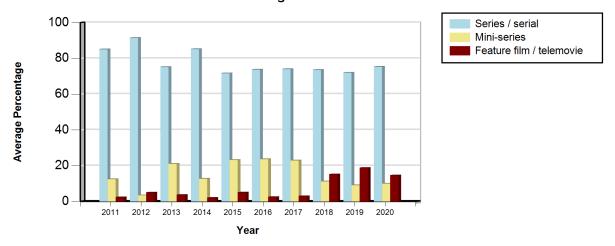

# First release Australian drama composition by network - Year 2011 to Year 2020

| B            |        |          | Year  | 2011                     |       |               |                               |        | Year        | r 2012 |                          |        |
|--------------|--------|----------|-------|--------------------------|-------|---------------|-------------------------------|--------|-------------|--------|--------------------------|--------|
| Drama Format | Series | / serial | Mini- | Mini-series Feature film |       | n / telemovie | ı / telemovie Series / serial |        | Mini-series |        | Feature film / telemovie |        |
|              | Hours  | %        | Hours | %                        | Hours | %             | Hours                         | %      | Hours       | %      | Hours                    | %      |
| Seven        |        |          |       |                          |       |               |                               |        |             |        |                          |        |
| Average      | 143.76 | 85.16%   | 21.07 | 12.48%                   | 3.98  | 2.36%         | 151.50                        | 91.53% | 5.72        | 3.46%  | 8.29                     | 5.01%  |
| Nine         |        |          |       |                          |       |               |                               |        |             |        |                          |        |
| Average      | 32.00  | 39.29%   | 28.50 | 34.99%                   | 20.95 | 25.72%        | 5.00                          | 7.64%  | 34.83       | 53.25% | 25.58                    | 39.11% |
| Ten          |        |          |       |                          |       |               |                               |        |             |        |                          |        |
| Average      | 42.00  | 51.91%   | 26.00 | 32.13%                   | 12.92 | 15.96%        | 29.00                         | 38.28% | 27.00       | 35.64% | 19.77                    | 26.09% |

|              |        |          | Year  | 2013   |              |                          |        |                 | Yea   | r <b>2014</b> |                          |        |
|--------------|--------|----------|-------|--------|--------------|--------------------------|--------|-----------------|-------|---------------|--------------------------|--------|
| Drama Format | Series | / serial | Mini- | series | Feature film | Feature film / telemovie |        | Series / serial |       | -series       | Feature film / telemovie |        |
|              | Hours  | %        | Hours | %      | Hours        | %                        | Hours  | %               | Hours | %             | Hours                    | %      |
| Seven        |        |          |       |        |              |                          |        |                 |       |               |                          |        |
| Average      | 136.22 | 75.25%   | 38.17 | 21.09% | 6.63         | 3.66%                    | 146.95 | 85.22%          | 21.97 | 12.74%        | 3.51                     | 2.03%  |
| Nine         |        |          |       |        |              |                          |        |                 |       |               |                          |        |
| Average      | 52.00  | 50.29%   | 31.00 | 29.98% | 20.40        | 19.73%                   | 16.85  | 23.05%          | 36.00 | 49.25%        | 20.25                    | 27.70% |
| Ten          |        |          |       |        |              |                          |        |                 |       |               |                          |        |
| Average      | 126.50 | 70.87%   | 52.00 | 29.13% | 0.00         | 0.00%                    | 135.00 | 76.16%          | 34.00 | 19.18%        | 8.25                     | 4.65%  |

Note: Discrepancies may exist in the totals due to rounding.

June 2021 Page 7 of 19

|              |        |          | Yea         | 2015   |                          |        |        |          | Yea   | 2016   |                          |        |
|--------------|--------|----------|-------------|--------|--------------------------|--------|--------|----------|-------|--------|--------------------------|--------|
| Drama Format | Series | / serial | Mini-series |        | Feature film / telemovie |        | Series | / serial | Mini- | series | Feature film / telemovie |        |
|              | Hours  | %        | Hours       | %      | Hours                    | %      | Hours  | %        | Hours | %      | Hours                    | %      |
| Seven        |        |          |             |        |                          |        |        |          |       |        |                          |        |
| Average      | 118.97 | 71.72%   | 38.57       | 23.25% | 8.34                     | 5.03%  | 115.75 | 73.82%   | 37.14 | 23.68% | 3.92                     | 2.50%  |
| Nine         |        |          |             |        |                          |        |        |          |       |        |                          |        |
| Average      | 22.00  | 28.39%   | 43.83       | 56.56% | 11.67                    | 15.05% | 31.00  | 29.74%   | 46.00 | 44.12% | 27.25                    | 26.14% |
| Ten          |        |          |             |        |                          |        |        |          |       |        |                          |        |
| Average      | 139.00 | 86.85%   | 2.00        | 1.25%  | 19.05                    | 11.90% | 120.50 | 72.26%   | 33.83 | 20.29% | 12.42                    | 7.45%  |

|              |        |          | Year        | 2017   |              |                          |        |          | Yea   | r 2018  |                          |        |
|--------------|--------|----------|-------------|--------|--------------|--------------------------|--------|----------|-------|---------|--------------------------|--------|
| Drama Format | Series | / serial | Mini-series |        | Feature film | Feature film / telemovie |        | / serial | Mini- | -series | Feature film / telemovie |        |
|              | Hours  | %        | Hours       | %      | Hours        | %                        | Hours  | %        | Hours | %       | Hours                    | %      |
| Seven        |        |          |             |        |              |                          |        |          |       |         |                          |        |
| Average      | 115.70 | 74.06%   | 35.90       | 22.98% | 4.62         | 2.96%                    | 118.36 | 73.61%   | 18.03 | 11.22%  | 24.39                    | 15.17% |
| Nine         |        |          |             |        |              |                          |        |          |       |         |                          |        |
| Average      | 23.00  | 23.21%   | 56.83       | 57.36% | 19.25        | 19.43%                   | 22.50  | 26.92%   | 21.25 | 25.42%  | 39.83                    | 47.66% |
| Ten          |        |          |             |        |              |                          |        |          |       |         |                          |        |
| Average      | 120.00 | 74.35%   | 29.75       | 18.43% | 11.65        | 7.22%                    | 146.92 | 78.95%   | 8.00  | 4.30%   | 31.17                    | 16.75% |

|              |        |          | Year                 | 2019   |              |                          |        |                 | Yea   | r 2020  |                          |        |
|--------------|--------|----------|----------------------|--------|--------------|--------------------------|--------|-----------------|-------|---------|--------------------------|--------|
| Drama Format | Series | / serial | serial Mini-series F |        | Feature film | Feature film / telemovie |        | Series / serial |       | -series | Feature film / telemovie |        |
|              | Hours  | %        | Hours                | %      | Hours        | %                        | Hours  | %               | Hours | %       | Hours                    | %      |
| Seven        |        |          |                      |        |              |                          |        |                 |       |         |                          |        |
| Average      | 132.79 | 72.08%   | 16.79                | 9.11%  | 34.64        | 18.81%                   | 111.97 | 75.38%          | 14.90 | 10.03%  | 21.67                    | 14.59% |
| Nine         |        |          |                      |        |              |                          |        |                 |       |         |                          |        |
| Average      | 0.00   | 0.00%    | 53.67                | 72.04% | 20.83        | 27.96%                   | 0.00   | 0.00%           | 45.42 | 100.00% | 0.00                     | 0.00%  |
| Ten          |        |          |                      |        |              |                          |        |                 |       |         |                          |        |
| Average      | 147.50 | 80.24%   | 26.00                | 14.14% | 10.33        | 5.62%                    | 143.50 | 87.39%          | 6.00  | 3.65%   | 14.70                    | 8.95%  |

# First release Australian drama composition by network - Year 2011 to Year 2020

# Seven Network drama genres - Year 2011 to Year 2020