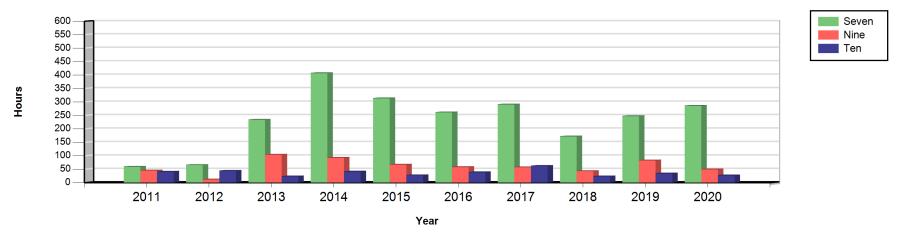

New Zealand programs by network - Year 2011 to Year 2020

|         | 2011  | 2012  | 2013   | 2014   | 2015   | 2016   | 2017   | 2018   | 2019   | 2020   |
|---------|-------|-------|--------|--------|--------|--------|--------|--------|--------|--------|
|         | Hours | Hours | Hours  | Hours  | Hours  | Hours  | Hours  | Hours  | Hours  | Hours  |
| Seven   |       |       |        |        |        |        |        |        |        |        |
| Average | 58.68 | 65.31 | 233.57 | 407.16 | 313.53 | 261.13 | 290.54 | 171.53 | 247.18 | 285.60 |
| Nine    |       |       |        |        |        |        |        |        |        |        |
| Average | 44.78 | 11.47 | 103.77 | 92.06  | 66.79  | 57.51  | 56.84  | 42.50  | 82.25  | 49.02  |
| Ten     |       |       |        |        |        |        |        |        |        |        |
| Average | 40.50 | 43.73 | 22.90  | 40.97  | 27.08  | 38.23  | 61.78  | 22.83  | 34.00  | 26.67  |

### New Zealand programs by network - Year 2011 to Year 2020

As a result of a High Court of Australia decision in 1998, the Australian Content Standard treats New Zealand programs equally with Australian programs for compliance with the standard.

Please note that the data from 2013 onwards incorporates non-primary channels as well as the primary channel. Previous years only depict the hours on the primary channel.

June 2021 Page 16 of 19

New Zealand drama by network - Year 2011 to Year 2020