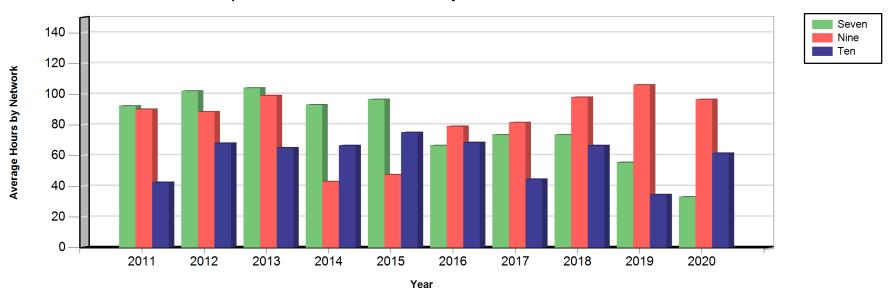

Repeat Australian children's drama by network - Year 2011 to Year 2020

| Minimum annual | 2011  | 2012   | 2013   | 2014  | 2015  | 2016  | 2017  | 2018  | 2019   | 2020  |
|----------------|-------|--------|--------|-------|-------|-------|-------|-------|--------|-------|
| requirement    | 8     | 8      | 8      | 8     | 8     | 8     | 8     | 8     | 8      | 8     |
|                | Hours | Hours  | Hours  | Hours | Hours | Hours | Hours | Hours | Hours  | Hours |
| Seven          |       |        |        |       |       |       |       |       |        |       |
| Average        | 92.31 | 102.00 | 104.00 | 93.00 | 96.50 | 66.50 | 73.50 | 73.50 | 55.50  | 33.00 |
| Nine           |       |        |        |       |       |       |       |       |        |       |
| Average        | 90.17 | 88.50  | 99.00  | 43.00 | 47.50 | 79.00 | 81.50 | 97.92 | 106.00 | 96.50 |
| Ten            |       |        |        |       |       |       |       |       |        |       |
| Average        | 42.50 | 68.00  | 65.00  | 66.50 | 75.00 | 68.50 | 44.50 | 66.50 | 34.50  | 61.50 |

Repeat Australian children's drama by network - Year 2011 to Year 2020

June 2021 Page 12 of 19

Repeat Australian children's non-drama by network - Year 2011 to Year 2020

|         | 2011  | 2012  | 2013  | 2014  | 2015   | 2016   | 2017  | 2018  | 2019  | 2020  |
|---------|-------|-------|-------|-------|--------|--------|-------|-------|-------|-------|
|         | -     | -     | -     | -     | -      |        | -     | -     | -     | -     |
|         | Hours | Hours | Hours | Hours | Hours  | Hours  | Hours | Hours | Hours | Hours |
| Seven   |       |       |       |       |        |        |       |       |       |       |
| Average | 38.00 | 28.00 | 27.50 | 38.50 | 34.50  | 64.50  | 56.50 | 57.50 | 75.50 | 45.00 |
| Nine    |       |       |       |       |        |        |       |       |       |       |
| Average | 47.83 | 43.50 | 35.50 | 89.00 | 197.50 | 182.00 | 61.50 | 42.50 | 33.50 | 76.00 |
| Ten     |       |       |       |       |        |        |       |       |       |       |
| Average | 79.50 | 65.30 | 65.50 | 63.50 | 55.00  | 61.50  | 84.50 | 63.50 | 99.00 | 90.50 |