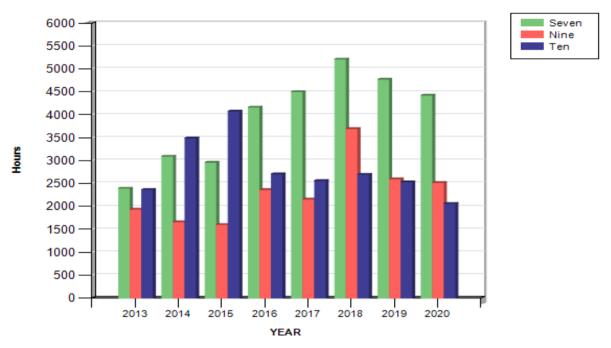

# Australian content transmission - primary channel by network - Year 2011 to Year 2020

June 2021 Page 2 of 19

Australian content transmission - non-primary channel by network - Year 2011 to Year 2020

|                       | Hours broad | cast betweer | n 6am and mi | dnight in a y | ear      |          |          |          |
|-----------------------|-------------|--------------|--------------|---------------|----------|----------|----------|----------|
| Minimum annual        | 2013        | 2014         | 2015         | 2016          | 2017     | 2018     | 2019     | 2020     |
| requirement           | 730         | 1,095        | 1,460        | 1,460         | 1,460    | 1,460    | 1,460    | 1,460    |
|                       | Hours       | Hours        | Hours        | Hours         | Hours    | Hours    | Hours    | Hours    |
| Seven                 |             |              |              |               |          |          |          |          |
| Average Hours Claimed | 2,393.28    | 3,092.21     | 2,959.96     | 4,162.95      | 4,501.88 | 5,210.20 | 4,770.46 | 4,422.21 |
| Nine                  |             |              |              |               |          |          |          |          |
| Average Hours Claimed | 1,935.73    | 1,662.32     | 1,604.04     | 2,364.53      | 2,157.85 | 3,696.44 | 2,597.64 | 2,519.95 |
| Ten                   |             |              |              |               |          |          |          |          |
| Average Hours Claimed | 2,365.92    | 3,490.59     | 4,077.94     | 2,707.29      | 2,561.82 | 2,696.83 | 2,532.94 | 2,063.53 |

Note: Discrepancies may exist in the totals due to rounding. This quota requirement was introduced in 2013.

Australian content transmission - non-primary channel by network - Year 2011 - Year 2020

June 2021 Page 3 of 19