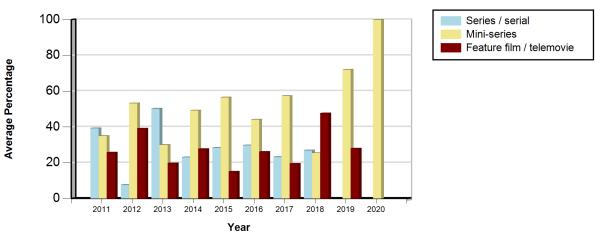

# First release Australian drama composition by network - Year 2011 to Year 2020

| B            |        |          | Year  | 2011                     |       |               |                               |        | Year        | r 2012 |                          |        |
|--------------|--------|----------|-------|--------------------------|-------|---------------|-------------------------------|--------|-------------|--------|--------------------------|--------|
| Drama Format | Series | / serial | Mini- | Mini-series Feature film |       | n / telemovie | ı / telemovie Series / serial |        | Mini-series |        | Feature film / telemovie |        |
|              | Hours  | %        | Hours | %                        | Hours | %             | Hours                         | %      | Hours       | %      | Hours                    | %      |
| Seven        |        |          |       |                          |       |               |                               |        |             |        |                          |        |
| Average      | 143.76 | 85.16%   | 21.07 | 12.48%                   | 3.98  | 2.36%         | 151.50                        | 91.53% | 5.72        | 3.46%  | 8.29                     | 5.01%  |
| Nine         |        |          |       |                          |       |               |                               |        |             |        |                          |        |
| Average      | 32.00  | 39.29%   | 28.50 | 34.99%                   | 20.95 | 25.72%        | 5.00                          | 7.64%  | 34.83       | 53.25% | 25.58                    | 39.11% |
| Ten          |        |          |       |                          |       |               |                               |        |             |        |                          |        |
| Average      | 42.00  | 51.91%   | 26.00 | 32.13%                   | 12.92 | 15.96%        | 29.00                         | 38.28% | 27.00       | 35.64% | 19.77                    | 26.09% |

|              |        |          | Year  | 2013   |              |                          |        |                 | Yea   | r <b>2014</b> |                          |        |
|--------------|--------|----------|-------|--------|--------------|--------------------------|--------|-----------------|-------|---------------|--------------------------|--------|
| Drama Format | Series | / serial | Mini- | series | Feature film | Feature film / telemovie |        | Series / serial |       | -series       | Feature film / telemovie |        |
|              | Hours  | %        | Hours | %      | Hours        | %                        | Hours  | %               | Hours | %             | Hours                    | %      |
| Seven        |        |          |       |        |              |                          |        |                 |       |               |                          |        |
| Average      | 136.22 | 75.25%   | 38.17 | 21.09% | 6.63         | 3.66%                    | 146.95 | 85.22%          | 21.97 | 12.74%        | 3.51                     | 2.03%  |
| Nine         |        |          |       |        |              |                          |        |                 |       |               |                          |        |
| Average      | 52.00  | 50.29%   | 31.00 | 29.98% | 20.40        | 19.73%                   | 16.85  | 23.05%          | 36.00 | 49.25%        | 20.25                    | 27.70% |
| Ten          |        |          |       |        |              |                          |        |                 |       |               |                          |        |
| Average      | 126.50 | 70.87%   | 52.00 | 29.13% | 0.00         | 0.00%                    | 135.00 | 76.16%          | 34.00 | 19.18%        | 8.25                     | 4.65%  |

Note: Discrepancies may exist in the totals due to rounding.

June 2021 Page 7 of 19

|              |        |          | Yea         | 2015   |                          |        |        |          | Yea   | 2016   |                          |        |
|--------------|--------|----------|-------------|--------|--------------------------|--------|--------|----------|-------|--------|--------------------------|--------|
| Drama Format | Series | / serial | Mini-series |        | Feature film / telemovie |        | Series | / serial | Mini- | series | Feature film / telemovie |        |
|              | Hours  | %        | Hours       | %      | Hours                    | %      | Hours  | %        | Hours | %      | Hours                    | %      |
| Seven        |        |          |             |        |                          |        |        |          |       |        |                          |        |
| Average      | 118.97 | 71.72%   | 38.57       | 23.25% | 8.34                     | 5.03%  | 115.75 | 73.82%   | 37.14 | 23.68% | 3.92                     | 2.50%  |
| Nine         |        |          |             |        |                          |        |        |          |       |        |                          |        |
| Average      | 22.00  | 28.39%   | 43.83       | 56.56% | 11.67                    | 15.05% | 31.00  | 29.74%   | 46.00 | 44.12% | 27.25                    | 26.14% |
| Ten          |        |          |             |        |                          |        |        |          |       |        |                          |        |
| Average      | 139.00 | 86.85%   | 2.00        | 1.25%  | 19.05                    | 11.90% | 120.50 | 72.26%   | 33.83 | 20.29% | 12.42                    | 7.45%  |

|              |        |          | Year        | 2017   |              |                          |        |          | Yea   | r 2018  |                          |        |
|--------------|--------|----------|-------------|--------|--------------|--------------------------|--------|----------|-------|---------|--------------------------|--------|
| Drama Format | Series | / serial | Mini-series |        | Feature film | Feature film / telemovie |        | / serial | Mini- | -series | Feature film / telemovie |        |
|              | Hours  | %        | Hours       | %      | Hours        | %                        | Hours  | %        | Hours | %       | Hours                    | %      |
| Seven        |        |          |             |        |              |                          |        |          |       |         |                          |        |
| Average      | 115.70 | 74.06%   | 35.90       | 22.98% | 4.62         | 2.96%                    | 118.36 | 73.61%   | 18.03 | 11.22%  | 24.39                    | 15.17% |
| Nine         |        |          |             |        |              |                          |        |          |       |         |                          |        |
| Average      | 23.00  | 23.21%   | 56.83       | 57.36% | 19.25        | 19.43%                   | 22.50  | 26.92%   | 21.25 | 25.42%  | 39.83                    | 47.66% |
| Ten          |        |          |             |        |              |                          |        |          |       |         |                          |        |
| Average      | 120.00 | 74.35%   | 29.75       | 18.43% | 11.65        | 7.22%                    | 146.92 | 78.95%   | 8.00  | 4.30%   | 31.17                    | 16.75% |

|              |        |          | Year                 | 2019   |              |                          |        |                 | Yea   | r 2020  |                          |        |
|--------------|--------|----------|----------------------|--------|--------------|--------------------------|--------|-----------------|-------|---------|--------------------------|--------|
| Drama Format | Series | / serial | serial Mini-series F |        | Feature film | Feature film / telemovie |        | Series / serial |       | -series | Feature film / telemovie |        |
|              | Hours  | %        | Hours                | %      | Hours        | %                        | Hours  | %               | Hours | %       | Hours                    | %      |
| Seven        |        |          |                      |        |              |                          |        |                 |       |         |                          |        |
| Average      | 132.79 | 72.08%   | 16.79                | 9.11%  | 34.64        | 18.81%                   | 111.97 | 75.38%          | 14.90 | 10.03%  | 21.67                    | 14.59% |
| Nine         |        |          |                      |        |              |                          |        |                 |       |         |                          |        |
| Average      | 0.00   | 0.00%    | 53.67                | 72.04% | 20.83        | 27.96%                   | 0.00   | 0.00%           | 45.42 | 100.00% | 0.00                     | 0.00%  |
| Ten          |        |          |                      |        |              |                          |        |                 |       |         |                          |        |
| Average      | 147.50 | 80.24%   | 26.00                | 14.14% | 10.33        | 5.62%                    | 143.50 | 87.39%          | 6.00  | 3.65%   | 14.70                    | 8.95%  |

# First release Australian drama composition by network - Year 2011 to Year 2020

# Nine Network drama genres - Year 2011 to Year 2020