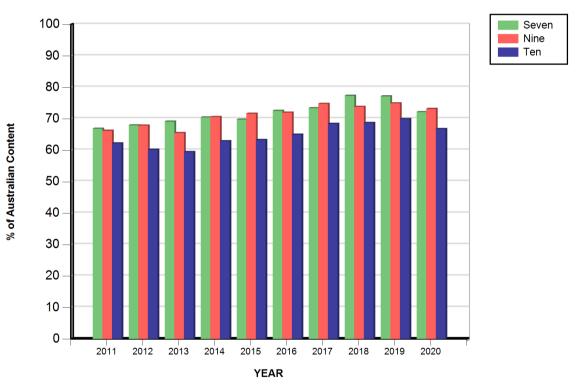

#### Last updated:

June 2021

Australian content transmission - primary channel by network - Year 2011 to Year 2020

| Minimum annual    | 55 % of p | rograms l | broadcast | between | 6am and | midnight i | in a year |       |       |       |
|-------------------|-----------|-----------|-----------|---------|---------|------------|-----------|-------|-------|-------|
| requirement       | 2011      | 2012      | 2013      | 2014    | 2015    | 2016       | 2017      | 2018  | 2019  | 2020  |
|                   | %         | %         | %         | %       | %       | %          | %         | %     | %     | %     |
| Seven             |           |           |           |         |         |            |           |       |       |       |
| Average % Claimed | 66.88     | 67.94     | 69.13     | 70.46   | 69.77   | 72.55      | 73.41     | 77.33 | 77.15 | 72.14 |
| Nine              |           |           |           |         |         |            |           |       |       |       |
| Average % Claimed | 66.22     | 67.86     | 65.49     | 70.59   | 71.63   | 71.98      | 74.77     | 73.81 | 74.93 | 73.18 |
| Ten               |           |           |           |         |         |            |           |       |       |       |
| Average % Claimed | 62.21     | 60.19     | 59.45     | 62.90   | 63.28   | 64.99      | 68.43     | 68.70 | 69.94 | 66.76 |

# Australian content transmission - primary channel by network - Year 2011 to Year 2020

June 2021 Page 2 of 19

Australian content transmission - non-primary channel by network - Year 2011 to Year 2020

|                       | Hours broad | cast betweer | n 6am and mi | dnight in a y | ear      |          |          |          |
|-----------------------|-------------|--------------|--------------|---------------|----------|----------|----------|----------|
| Minimum annual        | 2013        | 2014         | 2015         | 2016          | 2017     | 2018     | 2019     | 2020     |
| requirement           | 730         | 1,095        | 1,460        | 1,460         | 1,460    | 1,460    | 1,460    | 1,460    |
|                       | Hours       | Hours        | Hours        | Hours         | Hours    | Hours    | Hours    | Hours    |
| Seven                 |             |              |              |               |          |          |          |          |
| Average Hours Claimed | 2,393.28    | 3,092.21     | 2,959.96     | 4,162.95      | 4,501.88 | 5,210.20 | 4,770.46 | 4,422.21 |
| Nine                  |             |              |              |               |          |          |          |          |
| Average Hours Claimed | 1,935.73    | 1,662.32     | 1,604.04     | 2,364.53      | 2,157.85 | 3,696.44 | 2,597.64 | 2,519.95 |
| Ten                   |             |              |              |               |          |          |          |          |
| Average Hours Claimed | 2,365.92    | 3,490.59     | 4,077.94     | 2,707.29      | 2,561.82 | 2,696.83 | 2,532.94 | 2,063.53 |