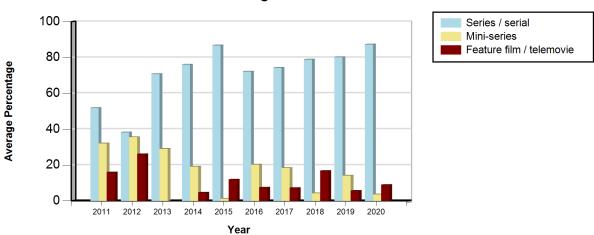

# First release Australian drama composition by network - Year 2011 to Year 2020

| B            |        |          | Year  | 2011                     |       |               |                               |        | Year        | r 2012 |                          |        |
|--------------|--------|----------|-------|--------------------------|-------|---------------|-------------------------------|--------|-------------|--------|--------------------------|--------|
| Drama Format | Series | / serial | Mini- | Mini-series Feature film |       | n / telemovie | ı / telemovie Series / serial |        | Mini-series |        | Feature film / telemovie |        |
|              | Hours  | %        | Hours | %                        | Hours | %             | Hours                         | %      | Hours       | %      | Hours                    | %      |
| Seven        |        |          |       |                          |       |               |                               |        |             |        |                          |        |
| Average      | 143.76 | 85.16%   | 21.07 | 12.48%                   | 3.98  | 2.36%         | 151.50                        | 91.53% | 5.72        | 3.46%  | 8.29                     | 5.01%  |
| Nine         |        |          |       |                          |       |               |                               |        |             |        |                          |        |
| Average      | 32.00  | 39.29%   | 28.50 | 34.99%                   | 20.95 | 25.72%        | 5.00                          | 7.64%  | 34.83       | 53.25% | 25.58                    | 39.11% |
| Ten          |        |          |       |                          |       |               |                               |        |             |        |                          |        |
| Average      | 42.00  | 51.91%   | 26.00 | 32.13%                   | 12.92 | 15.96%        | 29.00                         | 38.28% | 27.00       | 35.64% | 19.77                    | 26.09% |

|              |        |          | Year  | 2013   |              |                          |        |                 | Yea   | r <b>2014</b> |                          |        |
|--------------|--------|----------|-------|--------|--------------|--------------------------|--------|-----------------|-------|---------------|--------------------------|--------|
| Drama Format | Series | / serial | Mini- | series | Feature film | Feature film / telemovie |        | Series / serial |       | -series       | Feature film / telemovie |        |
|              | Hours  | %        | Hours | %      | Hours        | %                        | Hours  | %               | Hours | %             | Hours                    | %      |
| Seven        |        |          |       |        |              |                          |        |                 |       |               |                          |        |
| Average      | 136.22 | 75.25%   | 38.17 | 21.09% | 6.63         | 3.66%                    | 146.95 | 85.22%          | 21.97 | 12.74%        | 3.51                     | 2.03%  |
| Nine         |        |          |       |        |              |                          |        |                 |       |               |                          |        |
| Average      | 52.00  | 50.29%   | 31.00 | 29.98% | 20.40        | 19.73%                   | 16.85  | 23.05%          | 36.00 | 49.25%        | 20.25                    | 27.70% |
| Ten          |        |          |       |        |              |                          |        |                 |       |               |                          |        |
| Average      | 126.50 | 70.87%   | 52.00 | 29.13% | 0.00         | 0.00%                    | 135.00 | 76.16%          | 34.00 | 19.18%        | 8.25                     | 4.65%  |

Note: Discrepancies may exist in the totals due to rounding.

June 2021 Page 7 of 19

|              |        |          | Yea         | 2015   |                          |        |        |          | Yea   | 2016   |                          |        |
|--------------|--------|----------|-------------|--------|--------------------------|--------|--------|----------|-------|--------|--------------------------|--------|
| Drama Format | Series | / serial | Mini-series |        | Feature film / telemovie |        | Series | / serial | Mini- | series | Feature film / telemovie |        |
|              | Hours  | %        | Hours       | %      | Hours                    | %      | Hours  | %        | Hours | %      | Hours                    | %      |
| Seven        |        |          |             |        |                          |        |        |          |       |        |                          |        |
| Average      | 118.97 | 71.72%   | 38.57       | 23.25% | 8.34                     | 5.03%  | 115.75 | 73.82%   | 37.14 | 23.68% | 3.92                     | 2.50%  |
| Nine         |        |          |             |        |                          |        |        |          |       |        |                          |        |
| Average      | 22.00  | 28.39%   | 43.83       | 56.56% | 11.67                    | 15.05% | 31.00  | 29.74%   | 46.00 | 44.12% | 27.25                    | 26.14% |
| Ten          |        |          |             |        |                          |        |        |          |       |        |                          |        |
| Average      | 139.00 | 86.85%   | 2.00        | 1.25%  | 19.05                    | 11.90% | 120.50 | 72.26%   | 33.83 | 20.29% | 12.42                    | 7.45%  |

|              |        |          | Year        | 2017   |              |                          |        |          | Yea   | r 2018  |                          |        |
|--------------|--------|----------|-------------|--------|--------------|--------------------------|--------|----------|-------|---------|--------------------------|--------|
| Drama Format | Series | / serial | Mini-series |        | Feature film | Feature film / telemovie |        | / serial | Mini- | -series | Feature film / telemovie |        |
|              | Hours  | %        | Hours       | %      | Hours        | %                        | Hours  | %        | Hours | %       | Hours                    | %      |
| Seven        |        |          |             |        |              |                          |        |          |       |         |                          |        |
| Average      | 115.70 | 74.06%   | 35.90       | 22.98% | 4.62         | 2.96%                    | 118.36 | 73.61%   | 18.03 | 11.22%  | 24.39                    | 15.17% |
| Nine         |        |          |             |        |              |                          |        |          |       |         |                          |        |
| Average      | 23.00  | 23.21%   | 56.83       | 57.36% | 19.25        | 19.43%                   | 22.50  | 26.92%   | 21.25 | 25.42%  | 39.83                    | 47.66% |
| Ten          |        |          |             |        |              |                          |        |          |       |         |                          |        |
| Average      | 120.00 | 74.35%   | 29.75       | 18.43% | 11.65        | 7.22%                    | 146.92 | 78.95%   | 8.00  | 4.30%   | 31.17                    | 16.75% |

|              |        |          | Year                 | 2019   |              |                          |        |                 | Yea   | r 2020  |                          |        |
|--------------|--------|----------|----------------------|--------|--------------|--------------------------|--------|-----------------|-------|---------|--------------------------|--------|
| Drama Format | Series | / serial | serial Mini-series F |        | Feature film | Feature film / telemovie |        | Series / serial |       | -series | Feature film / telemovie |        |
|              | Hours  | %        | Hours                | %      | Hours        | %                        | Hours  | %               | Hours | %       | Hours                    | %      |
| Seven        |        |          |                      |        |              |                          |        |                 |       |         |                          |        |
| Average      | 132.79 | 72.08%   | 16.79                | 9.11%  | 34.64        | 18.81%                   | 111.97 | 75.38%          | 14.90 | 10.03%  | 21.67                    | 14.59% |
| Nine         |        |          |                      |        |              |                          |        |                 |       |         |                          |        |
| Average      | 0.00   | 0.00%    | 53.67                | 72.04% | 20.83        | 27.96%                   | 0.00   | 0.00%           | 45.42 | 100.00% | 0.00                     | 0.00%  |
| Ten          |        |          |                      |        |              |                          |        |                 |       |         |                          |        |
| Average      | 147.50 | 80.24%   | 26.00                | 14.14% | 10.33        | 5.62%                    | 143.50 | 87.39%          | 6.00  | 3.65%   | 14.70                    | 8.95%  |

# First release Australian drama composition by network - Year 2011 to Year 2020

# Ten Network drama genres - Year 2011 to Year 2020

June 2021 Page 9 of 19

First release Australian documentary by network - Year 2011 to Year 2020

| Minimum annual | 2011  | 2012  | 2013  | 2014  | 2015  | 2016  | 2017   | 2018  | 2019  | 2020  |
|----------------|-------|-------|-------|-------|-------|-------|--------|-------|-------|-------|
| requirement    | 20    | 20    | 20    | 20    | 20    | 20    | 20     | 20    | 20    | 20    |
|                | Hours  | Hours | Hours | Hours |
| Seven          |       |       |       |       |       |       |        |       |       |       |
| Average        | 60.22 | 54.10 | 59.59 | 70.85 | 62.58 | 79.62 | 126.04 | 94.82 | 78.54 | 79.87 |
| Nine           |       |       |       |       |       |       |        |       |       |       |
| Average        | 54.00 | 21.50 | 20.00 | 20.25 | 21.83 | 34.25 | 25.17  | 34.75 | 42.03 | 67.50 |
| Ten            |       |       |       |       |       |       |        |       |       |       |
| Average        | 25.50 | 21.00 | 33.40 | 41.70 | 30.00 | 29.00 | 20.58  | 47.33 | 40.17 | 22.00 |