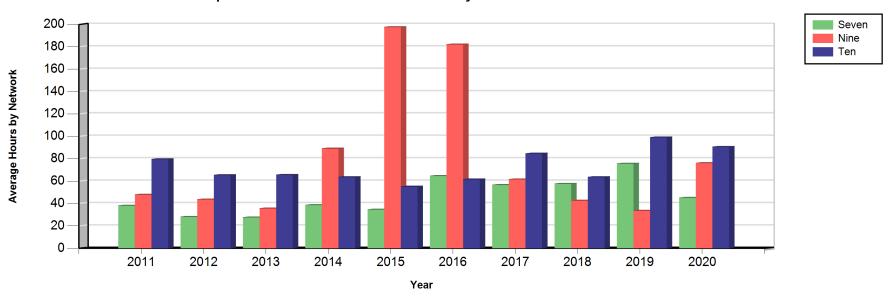

Repeat Australian children's drama by network - Year 2011 to Year 2020

June 2021 Page 12 of 19

Repeat Australian children's non-drama by network - Year 2011 to Year 2020

|         | 2011  | 2012  | 2013  | 2014  | 2015   | 2016   | 2017  | 2018  | 2019  | 2020  |
|---------|-------|-------|-------|-------|--------|--------|-------|-------|-------|-------|
|         | -     | -     | -     | -     | -      |        | -     | -     | -     | -     |
|         | Hours | Hours | Hours | Hours | Hours  | Hours  | Hours | Hours | Hours | Hours |
| Seven   |       |       |       |       |        |        |       |       |       |       |
| Average | 38.00 | 28.00 | 27.50 | 38.50 | 34.50  | 64.50  | 56.50 | 57.50 | 75.50 | 45.00 |
| Nine    |       |       |       |       |        |        |       |       |       |       |
| Average | 47.83 | 43.50 | 35.50 | 89.00 | 197.50 | 182.00 | 61.50 | 42.50 | 33.50 | 76.00 |
| Ten     |       |       |       |       |        |        |       |       |       |       |
| Average | 79.50 | 65.30 | 65.50 | 63.50 | 55.00  | 61.50  | 84.50 | 63.50 | 99.00 | 90.50 |

Repeat Australian children's non-drama by network - Year 2011 to Year 2020

June 2021 Page 13 of 19

All children's programs by network - Year 2011 to Year 2020

| Minimum annual | 2011   | 2012   | 2013   | 2014   | 2015   | 2016   | 2017   | 2018   | 2019   | 2020   |
|----------------|--------|--------|--------|--------|--------|--------|--------|--------|--------|--------|
| requirement    | 260    | 260    | 260    | 260    | 260    | 260    | 260    | 260    | 260    | 260*   |
|                | Hours  |
| Seven          |        |        |        |        |        |        |        |        |        |        |
| Average        | 260.71 | 260.00 | 261.50 | 261.50 | 261.00 | 261.00 | 260.00 | 261.00 | 261.00 | 87.00  |
| Nine           |        |        |        |        |        |        |        |        |        |        |
| Average        | 269.00 | 262.50 | 258.50 | 262.00 | 375.50 | 391.50 | 273.50 | 270.42 | 270.00 | 267.50 |
| Ten            |        |        |        |        |        |        |        |        |        |        |
| Average        | 261.50 | 264.50 | 260.50 | 260.50 | 260.50 | 263.00 | 261.50 | 262.50 | 263.50 | 261.50 |