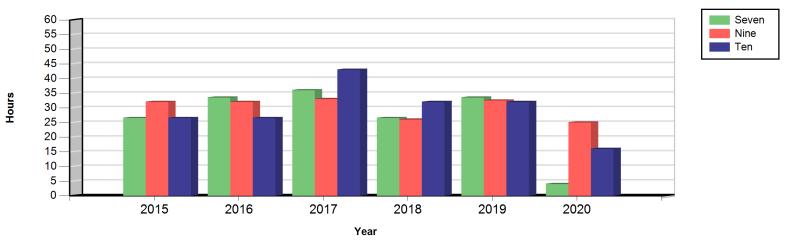

|             |       | Year 201 | 5 - Year 2017 |                          |       | Year 201 | 8 - Year 2020 |                          |
|-------------|-------|----------|---------------|--------------------------|-------|----------|---------------|--------------------------|
| Minimum     | 2015  | 2016     | 2017          | Year 2015 - Year<br>2017 | 2018  | 2019     | 2020          | Year 2018 - Year<br>2020 |
| requirement | 25    | 25       | 25            | 96                       | 25    | 25       | 25*           | 96 *                     |
|             | Hours | Hours    | Hours         | 3 Year hours             | Hours | Hours    | Hours         | 3 Year hours             |
| Seven       |       |          |               |                          |       |          |               |                          |
| Average     | 26.50 | 33.50    | 36.00         | 96.00                    | 26.50 | 33.50    | 4.00          | 64.00                    |
| Nine        |       |          |               |                          |       |          |               |                          |
| Average     | 32.00 | 32.00    | 33.00         | 97.00                    | 26.00 | 32.50    | 25.00         | 83.50                    |
| Ten         |       |          |               |                          |       |          |               |                          |
| Average     | 26.50 | 26.50    | 43.00         | 96.00                    | 32.00 | 32.00    | 32.00         | 96.00                    |

First release Australian children's drama by network - Year 2015 to Year 2020

June 2021 Page 6 of 19

<sup>\*</sup>Due to the COVID-19 pandemic, the ACMA agreed to exercise forbearance for non-compliance with this obligation, provided a reduced amount of 64 hours was met for the triennial period.