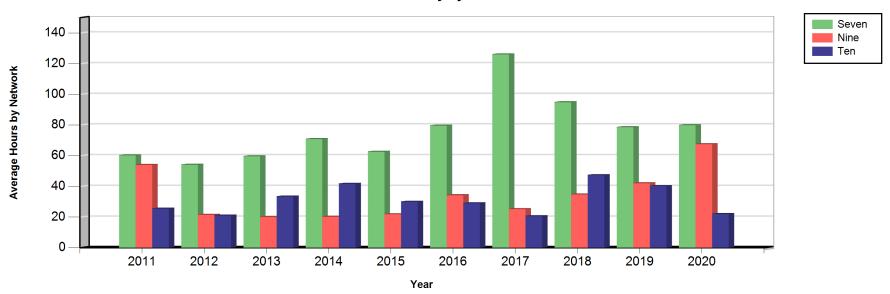

# Australian content transmission - primary channel by network - Year 2011 to Year 2020

June 2021 Page 2 of 19

Australian content transmission - non-primary channel by network - Year 2011 to Year 2020

|                       | Hours broad | cast betweer | n 6am and mi | dnight in a y | ear      |          |          |          |
|-----------------------|-------------|--------------|--------------|---------------|----------|----------|----------|----------|
| Minimum annual        | 2013        | 2014         | 2015         | 2016          | 2017     | 2018     | 2019     | 2020     |
| requirement           | 730         | 1,095        | 1,460        | 1,460         | 1,460    | 1,460    | 1,460    | 1,460    |
|                       | Hours       | Hours        | Hours        | Hours         | Hours    | Hours    | Hours    | Hours    |
| Seven                 |             |              |              |               |          |          |          |          |
| Average Hours Claimed | 2,393.28    | 3,092.21     | 2,959.96     | 4,162.95      | 4,501.88 | 5,210.20 | 4,770.46 | 4,422.21 |
| Nine                  |             |              |              |               |          |          |          |          |
| Average Hours Claimed | 1,935.73    | 1,662.32     | 1,604.04     | 2,364.53      | 2,157.85 | 3,696.44 | 2,597.64 | 2,519.95 |
| Ten                   |             |              |              |               |          |          |          |          |
| Average Hours Claimed | 2,365.92    | 3,490.59     | 4,077.94     | 2,707.29      | 2,561.82 | 2,696.83 | 2,532.94 | 2,063.53 |

Note: Discrepancies may exist in the totals due to rounding. This quota requirement was introduced in 2013.

Australian content transmission - non-primary channel by network - Year 2011 - Year 2020

June 2021 Page 3 of 19