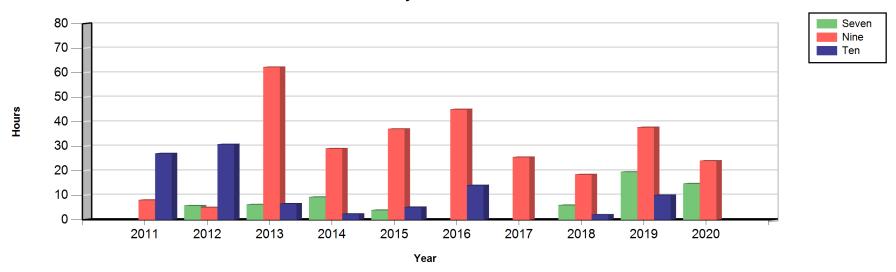

|         | 2011  | 2012  | 2013  | 2014  | 2015  | 2016  | 2017  | 2018  | 2019  | 2020  |
|---------|-------|-------|-------|-------|-------|-------|-------|-------|-------|-------|
|         | Hours |
| Seven   |       |       |       |       |       |       |       |       |       |       |
| Average | 0.00  | 5.72  | 6.19  | 9.20  | 3.88  | 0.00  | 0.00  | 5.90  | 19.48 | 14.70 |
| Nine    |       |       |       |       |       |       |       |       |       |       |
| Average | 8.00  | 5.00  | 62.23 | 29.00 | 37.00 | 45.00 | 25.50 | 18.42 | 37.67 | 24.00 |
| Ten     |       |       |       |       |       |       |       |       |       |       |
| Average | 27.00 | 30.73 | 6.50  | 2.33  | 5.08  | 14.00 | 0.00  | 2.00  | 10.00 | 0.00  |

New Zealand drama by network - Year 2011 to Year 2020

As a result of a High Court of Australia decision in 1998, the Australian Content Standard treats New Zealand programs equally with Australian programs for compliance with the standard.