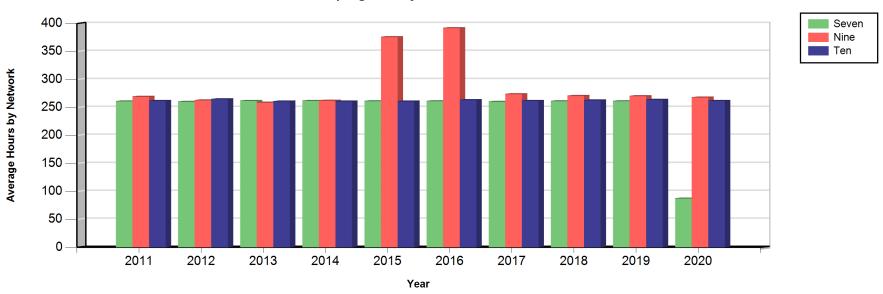

Repeat Australian children's non-drama by network - Year 2011 to Year 2020

June 2021 Page 13 of 19

All children's programs by network - Year 2011 to Year 2020

| Minimum annual | 2011   | 2012   | 2013   | 2014   | 2015   | 2016   | 2017   | 2018   | 2019   | 2020   |
|----------------|--------|--------|--------|--------|--------|--------|--------|--------|--------|--------|
| requirement    | 260    | 260    | 260    | 260    | 260    | 260    | 260    | 260    | 260    | 260*   |
|                | Hours  |
| Seven          |        |        |        |        |        |        |        |        |        |        |
| Average        | 260.71 | 260.00 | 261.50 | 261.50 | 261.00 | 261.00 | 260.00 | 261.00 | 261.00 | 87.00  |
| Nine           |        |        |        |        |        |        |        |        |        |        |
| Average        | 269.00 | 262.50 | 258.50 | 262.00 | 375.50 | 391.50 | 273.50 | 270.42 | 270.00 | 267.50 |
| Ten            |        |        |        |        |        |        |        |        |        |        |
| Average        | 261.50 | 264.50 | 260.50 | 260.50 | 260.50 | 263.00 | 261.50 | 262.50 | 263.50 | 261.50 |

# All children's programs by network - Year 2011 to Year 2020

June 2021 Page 14 of 19

<sup>\*</sup>Due to the COVID-19 pandemic, the ACMA agreed to exercise forbearance in relation to non-compliance with this obligation.